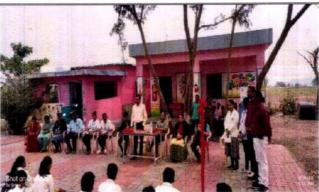

DAY 6

The last stage of the program was the closing ceremony conducted under the chairmanship by principal of the college. Sarpanch of Gandheli, Z.P School headmaster, Z.P School teachers and NSS Coordinators were present at the time of program. Dr Ganesh G Tapadiya made a presidential speech in which he expressed satisfaction for the activities conducted during the camp among the students. He also inspired the students to continue serving the country in the same way in future life.