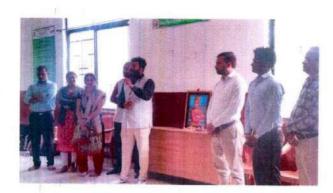

### ACTIVITY REPORT

| Name of activity         | 1,2 | Celebration of Vasundhara Day                                                  |                                             |                            | Date:22/04/2024       |  |
|--------------------------|-----|--------------------------------------------------------------------------------|---------------------------------------------|----------------------------|-----------------------|--|
| Type of activity         |     | Majhi Vasundhara Ab                                                            | hiyan                                       |                            |                       |  |
| Organizers               | :   |                                                                                | narmaceutical Education a                   | nd Research Cl             | hh. Sambhajinagar     |  |
| Venue                    | :   | Class room 301/314                                                             | No. of participants:                        | Student                    | Teacher               |  |
|                          |     |                                                                                |                                             | 118                        | 08                    |  |
| Objective/s              | 1:  | A powerful reminder of planet.                                                 | f our collective responsi                   | bility for the             | well-being of our     |  |
| In charge/s              | :   | Mr.Sameer Salve, Ms. Arundhati Deokar                                          |                                             |                            |                       |  |
| Brief Report on activity | :   | To demonstrate support Vasundara day by taking program Principal, all present. | ort for environmental                       | ur beautiful               | enviroment. For this  |  |
| Outcome/feedback         | :   | Students were made aw<br>Students understood the                               | are about Environmer importance of our moth | nt and the ill<br>er Earth | effects of pollution. |  |

Photograph:

Activity in charge/s

Principal Principal Shreeyash Institute Of Pharmaceutical Education and Research Chh.Sambhajinagar

(D. Pharm, B. Pharm & M. Pharm)

Approved by AICTE, PCI New Delhi, Government of Maharashtra, DTE Mumbai (Institute Code: 2572) and Affiliated to Dr. Babasaheb Ambedkar Technological University, Lonere & MSBTE Mumbai.