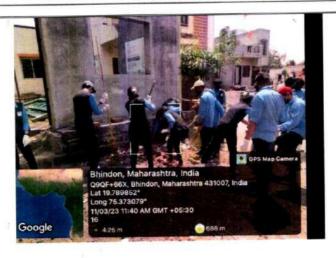

### Name of activity - Mountain Conservation

As per scheduled activity we planned to clean a mountain which is situated neighborhood of the village. In this activity member of Grampanchayat helps us for recognize the spot and provide essential equipment and other requirements for activity. NSS Volunteers collect the garbage from mountain.