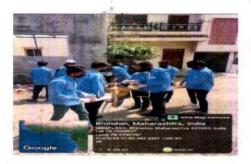

#### Name of activity- Swachhata Hi Seva

The NSS volunteers gathered to clean the Gandheli Village. NSS volunteers enthusiastically collected plastic wastes, tea cups, weeds, and dry leaves spread over the surrounding areas. The volunteers collect all the waste and trash bags to the place where the Grampanchayat of Gandheli had arrangement for the removal of collected wastes. The whole cleaning drive was quite inspiring and motivating for the NSS team members.