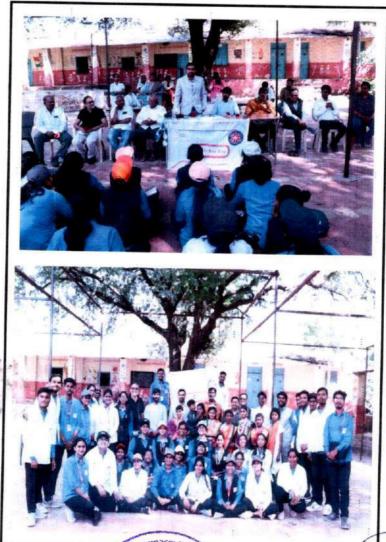

#### ACTIVITY REPORT

| Name of activity        | :   | "NSS Camp 2024"                                                                                                                                                                     |                                                                                                                                                                                                                                                                                                                                                                                                                                                                                                                                    |               | Date: 04/03/2024-<br>10/03/2024 |  |  |
|-------------------------|-----|-------------------------------------------------------------------------------------------------------------------------------------------------------------------------------------|------------------------------------------------------------------------------------------------------------------------------------------------------------------------------------------------------------------------------------------------------------------------------------------------------------------------------------------------------------------------------------------------------------------------------------------------------------------------------------------------------------------------------------|---------------|---------------------------------|--|--|
| Type of Activity        | 1   | Social awareness NSS Ac                                                                                                                                                             | Social awareness NSS Activity                                                                                                                                                                                                                                                                                                                                                                                                                                                                                                      |               |                                 |  |  |
| Organizers              | :   | Shreeyash Institute of Pha<br>Sambhajinagar                                                                                                                                         | Shreeyash Institute of Pharmaceutical Education and Research, Chh. Sambhajinagar                                                                                                                                                                                                                                                                                                                                                                                                                                                   |               |                                 |  |  |
| Venue                   | :   | Gandheli, Chh.<br>Sambhajinagar                                                                                                                                                     | No. of participants:                                                                                                                                                                                                                                                                                                                                                                                                                                                                                                               | Studen 60     | ts Teachers 03                  |  |  |
| Objective               | ;   | To gain skills in mobilizin and democratic attitudes.                                                                                                                               | g community participat                                                                                                                                                                                                                                                                                                                                                                                                                                                                                                             | tion, acquire | leadership qualities            |  |  |
| Activity Incharge       | :   | Sameer Salve, Arundhati I                                                                                                                                                           | Deokar and Dr. Manges                                                                                                                                                                                                                                                                                                                                                                                                                                                                                                              | sh Ghodke,    |                                 |  |  |
| Description of Activity | 7.0 | activities and campaigns which plastic waste elimit (awareness by Street play) dialogue on "good touch adolescent girls, Water co                                                   | National Service Scheme Special Camp was started on 04/03/2024. Various activities and campaigns were carried out by NSS volunteers in this camp. If which plastic waste elimination, cleanliness drive, medical camp, Tree Plantation (awareness by Street play), Women's health awareness (awareness by Street play dialogue on "good touch, bad touch" for small school girls, counseling for adolescent girls, Water conservation and importance and also a special Program was conducted by ANIS Members, Chh. Sambhajinagar. |               |                                 |  |  |
| Outcome/feedback        | :   | Volunteering for various tasks under NSS activities allowed students to beca<br>confident, develop leadership skills, and learn about different people from differ<br>walks of life |                                                                                                                                                                                                                                                                                                                                                                                                                                                                                                                                    |               |                                 |  |  |

DAY 6

The last stage of the program was the closing ceremony conducted under the chairmanship by principal of the college. Sarpanch of Gandheli, Z.P School headmaster, Z.P School teachers and NSS Coordinators were present at the time of program. Dr Ganesh G Tapadiya made a presidential speech in which he expressed satisfaction for the activities conducted during the camp among the students. He also inspired the students to continue serving the country in the same way in future life.