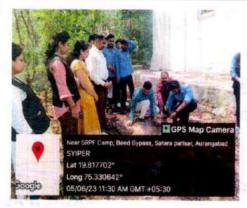

### **Notice**

Academic year: 2023-24

All the NSS Volunteer students are here by informed that 7-day NSS Camp for the session 2023-24 will be held on during the period from 04th to 10th March, 2024. NSS Volunteers willing to attend the camp are instructed to enlist their name.

Venue: Gandheli, Chh. Sambhajinagar

Principal
Shreeyash Institute Of Pharmaceutical
Education and Research
Chh.Sambhajinagar

(D. Pharm, B. Pharm & M. Pharm)

Approved by AICTE, PCI New Delhi, Government of Maharashtra, DTE Mumbai (Institute Code : 2572) and Affiliated to Dr. Babasaheb Ambedkar Technological University, Lonere & MSBTE Mumbai.

#### ACTIVITY REPORT

| Name of activity        | :   | "NSS Camp 2024"                                                                                                                                                                     |                                                                                                                                                                                                                                                                                                                                                                                                                                                                                                                                    |               | Date: 04/03/2024-<br>10/03/2024 |  |  |
|-------------------------|-----|-------------------------------------------------------------------------------------------------------------------------------------------------------------------------------------|------------------------------------------------------------------------------------------------------------------------------------------------------------------------------------------------------------------------------------------------------------------------------------------------------------------------------------------------------------------------------------------------------------------------------------------------------------------------------------------------------------------------------------|---------------|---------------------------------|--|--|
| Type of Activity        | 1   | Social awareness NSS Ac                                                                                                                                                             | Social awareness NSS Activity                                                                                                                                                                                                                                                                                                                                                                                                                                                                                                      |               |                                 |  |  |
| Organizers              | :   | Shreeyash Institute of Pha<br>Sambhajinagar                                                                                                                                         | Shreeyash Institute of Pharmaceutical Education and Research, Chh. Sambhajinagar                                                                                                                                                                                                                                                                                                                                                                                                                                                   |               |                                 |  |  |
| Venue                   | :   | Gandheli, Chh.<br>Sambhajinagar                                                                                                                                                     | No. of participants:                                                                                                                                                                                                                                                                                                                                                                                                                                                                                                               | Studen 60     | ts Teachers 03                  |  |  |
| Objective               | ;   | To gain skills in mobilizin and democratic attitudes.                                                                                                                               | g community participat                                                                                                                                                                                                                                                                                                                                                                                                                                                                                                             | tion, acquire | leadership qualities            |  |  |
| Activity Incharge       | :   | Sameer Salve, Arundhati I                                                                                                                                                           | Deokar and Dr. Manges                                                                                                                                                                                                                                                                                                                                                                                                                                                                                                              | sh Ghodke,    |                                 |  |  |
| Description of Activity | 7.0 | activities and campaigns which plastic waste elimit (awareness by Street play) dialogue on "good touch adolescent girls, Water co                                                   | National Service Scheme Special Camp was started on 04/03/2024. Various activities and campaigns were carried out by NSS volunteers in this camp. If which plastic waste elimination, cleanliness drive, medical camp, Tree Plantation (awareness by Street play), Women's health awareness (awareness by Street play dialogue on "good touch, bad touch" for small school girls, counseling for adolescent girls, Water conservation and importance and also a special Program was conducted by ANIS Members, Chh. Sambhajinagar. |               |                                 |  |  |
| Outcome/feedback        | :   | Volunteering for various tasks under NSS activities allowed students to beca<br>confident, develop leadership skills, and learn about different people from differ<br>walks of life |                                                                                                                                                                                                                                                                                                                                                                                                                                                                                                                                    |               |                                 |  |  |

DAY 1 04/03/2024

#### Name of activity- Swachhata Hi Seva

The NSS volunteers gathered to clean the Gandheli Village. NSS volunteers enthusiastically collected plastic wastes, tea cups, weeds, and dry leaves spread over the surrounding areas. The volunteers collect all the waste and trash bags to the place where the Grampanchayat of Gandheli had arrangement for the removal of collected wastes. The whole cleaning drive was quite inspiring and motivating for the NSS team members.