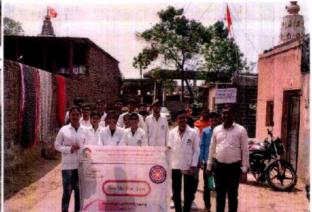

### ACTIVITY REPORT

| Name of activity        | :  | Celebration of "Voter Day"                                                                                                                                                                                                                                                                                                                                                                                          |                             |                | ate: 25/01/2024 |  |
|-------------------------|----|---------------------------------------------------------------------------------------------------------------------------------------------------------------------------------------------------------------------------------------------------------------------------------------------------------------------------------------------------------------------------------------------------------------------|-----------------------------|----------------|-----------------|--|
| Type of Activity        |    | Electoral Literacy campa                                                                                                                                                                                                                                                                                                                                                                                            | Electoral Literacy campaign |                |                 |  |
| Organizers              | :  | Shreeyash Institute of Pha<br>Sambhajinagar                                                                                                                                                                                                                                                                                                                                                                         | rmaceutical Education a     | nd Research, C | Chh.            |  |
| Venue                   | Ι. | Class Room: 301 & 314                                                                                                                                                                                                                                                                                                                                                                                               | No. of participants:        | Students       | Teachers        |  |
| venue                   |    | Class Roolli, 301 & 314                                                                                                                                                                                                                                                                                                                                                                                             | No. of participants.        | 118            | 08              |  |
| Objective               | :  | Promote the awareness ab vigilance on being respons                                                                                                                                                                                                                                                                                                                                                                 |                             | rights as well | as Creating a   |  |
| Activity Incharge       | :  | Mr. Vivek Thorat, Arundh                                                                                                                                                                                                                                                                                                                                                                                            | nati Deokar and Sameer S    | Salve          |                 |  |
| Description of Activity | :  | On the occasion of National Voters Day which is celebrated every year with the purpose to encourage, facilitate and maximize enrolment, especially for the new voters. On this occasion SYIPER organized Voter oath for students. Students take oath to sincere voting as well as promote awareness among voters and help to promote active participation of students in the electoral process through their talks. |                             |                |                 |  |
| Outcome/feedback        | :  | The event successfully raised awareness, educated students about their voting rights, and encouraged them to play an active role in shaping the democratic landscape of the nation. The event's impact resonates beyond the day itself, as students carry forward their newfound awareness and enthusiasm to exercise their franchise in future elections.                                                          |                             |                |                 |  |

#### Photograph:

Principal
Principal
Shreeyash Institute Of Pharmaceutical
Education and Research
Chh.Sambhajinagar

(D. Pharm, B. Pharm & M. Pharm)

Approved by AICTE, PCI New Delhi, Government of Maharashtra, DTE Mumbai (Institute Code: 2572) and Affiliated to Dr. Babasaheb Ambedkar Technological University, Lonere & MSBTE Mumbai.