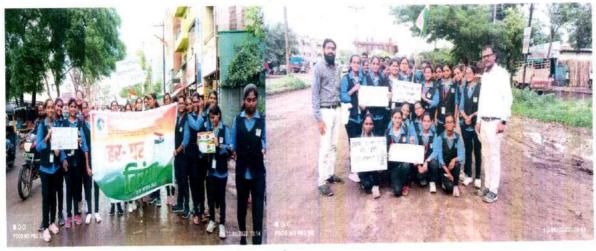

### Academic year:2023-2022,

All the students and staff members are hereby informed that, we are going to take pledge on occasion of Vasundhara day on 22 April 2024. So all are cordially invited to join the event.

Dr.Ganesh Tapadiya

Principal Principal

Shreeyash Institute Of Pharmaceutical Education and Research Chh.Sambhajinagar