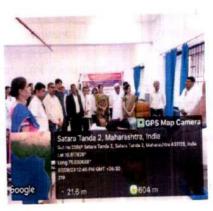

### ACTIVITY REPORT

| Name of activity         | 1,2 | Celebration of Vasundhara Day                                                  |                                             |                            | Date:22/04/2024       |  |
|--------------------------|-----|--------------------------------------------------------------------------------|---------------------------------------------|----------------------------|-----------------------|--|
| Type of activity         |     | Majhi Vasundhara Ab                                                            | hiyan                                       |                            |                       |  |
| Organizers               | :   |                                                                                | narmaceutical Education a                   | nd Research Cl             | hh. Sambhajinagar     |  |
| Venue                    | :   | Class room 301/314                                                             | No. of participants:                        | Student                    | Teacher               |  |
|                          |     |                                                                                |                                             | 118                        | 08                    |  |
| Objective/s              | 1:  | A powerful reminder of planet.                                                 | f our collective responsi                   | bility for the             | well-being of our     |  |
| In charge/s              | :   | Mr.Sameer Salve, Ms. Arundhati Deokar                                          |                                             |                            |                       |  |
| Brief Report on activity | :   | To demonstrate support Vasundara day by taking program Principal, all present. | ort for environmental                       | ur beautiful               | enviroment. For this  |  |
| Outcome/feedback         | :   | Students were made aw<br>Students understood the                               | are about Environmer importance of our moth | nt and the ill<br>er Earth | effects of pollution. |  |

Photograph:

Activity in charge/s

Principal Principal Shreeyash Institute Of Pharmaceutical Education and Research Chh.Sambhajinagar

(D. Pharm, B. Pharm & M. Pharm)

Approved by AICTE, PCI New Delhi, Government of Maharashtra, DTE Mumbai (Institute Code: 2572) and Affiliated to Dr. Babasaheb Ambedkar Technological University, Lonere & MSBTE Mumbai.