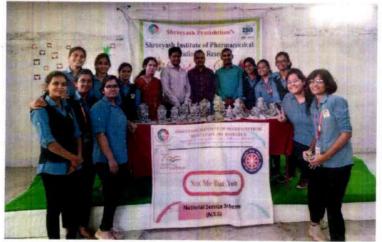

### ACTIVITY REPORT

| Name of activity         | 1,2 | Celebration of Vasundhara Day                                                  |                                             |                            | Date:22/04/2024       |  |
|--------------------------|-----|--------------------------------------------------------------------------------|---------------------------------------------|----------------------------|-----------------------|--|
| Type of activity         |     | Majhi Vasundhara Ab                                                            | hiyan                                       |                            |                       |  |
| Organizers               | :   |                                                                                | narmaceutical Education a                   | nd Research Cl             | hh. Sambhajinagar     |  |
| Venue                    | :   | Class room 301/314                                                             | No. of participants:                        | Student                    | Teacher               |  |
|                          |     |                                                                                |                                             | 118                        | 08                    |  |
| Objective/s              | 1:  | A powerful reminder of planet.                                                 | f our collective responsi                   | bility for the             | well-being of our     |  |
| In charge/s              | :   | Mr.Sameer Salve, Ms. Arundhati Deokar                                          |                                             |                            |                       |  |
| Brief Report on activity | :   | To demonstrate support Vasundara day by taking program Principal, all present. | ort for environmental                       | ur beautiful               | enviroment. For this  |  |
| Outcome/feedback         | :   | Students were made aw<br>Students understood the                               | are about Environmer importance of our moth | nt and the ill<br>er Earth | effects of pollution. |  |

Photograph:

Activity in charge/s

Principal Principal Shreeyash Institute Of Pharmaceutical Education and Research Chh.Sambhajinagar

(D. Pharm, B. Pharm & M. Pharm)

Approved by AICTE, PCI New Delhi, Government of Maharashtra, DTE Mumbai (Institute Code: 2572) and Affiliated to Dr. Babasaheb Ambedkar Technological University, Lonere & MSBTE Mumbai.