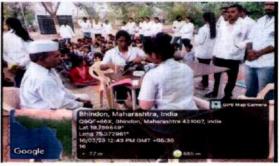

### Name of activity - Free Health Checkup Camp/ ANIS Guest Lecture

Fifth day was started with general medical chekup. Team of doctors from Shreeyash Ayurvedic College was present for checkup of Z.P school students as well as villagers of gandheli, Chh. Sambhajinagar. Volunteers also help health care team to arrange all things which required for health care camp. In afternoon, Session was engaged by Dr. Mahajan sir, District coordinator, MANS for NSS Volunteers as well as Villager, making them aware of superstitions, malpractices in the society and through science how we can be alert and aware from the same.