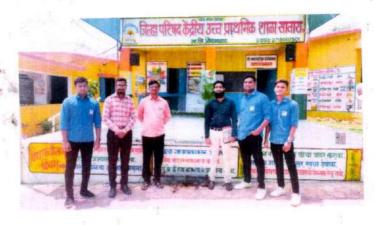

### ACTIVITY REPORT

| Name of activity         | 1,2 | Celebration of Vasundhara Day                                                  |                                             |                            | Date:22/04/2024       |  |
|--------------------------|-----|--------------------------------------------------------------------------------|---------------------------------------------|----------------------------|-----------------------|--|
| Type of activity         |     | Majhi Vasundhara Ab                                                            | hiyan                                       |                            |                       |  |
| Organizers               | :   |                                                                                | narmaceutical Education a                   | nd Research Cl             | hh. Sambhajinagar     |  |
| Venue                    | :   | Class room 301/314                                                             | No. of participants:                        | Student                    | Teacher               |  |
|                          |     |                                                                                |                                             | 118                        | 08                    |  |
| Objective/s              | 1:  | A powerful reminder of planet.                                                 | f our collective responsi                   | bility for the             | well-being of our     |  |
| In charge/s              | :   | Mr.Sameer Salve, Ms. Arundhati Deokar                                          |                                             |                            |                       |  |
| Brief Report on activity | :   | To demonstrate support Vasundara day by taking program Principal, all present. | ort for environmental                       | ur beautiful               | enviroment. For this  |  |
| Outcome/feedback         | :   | Students were made aw<br>Students understood the                               | are about Environmer importance of our moth | nt and the ill<br>er Earth | effects of pollution. |  |

Photograph:

Activity in charge/s

Principal Principal Shreeyash Institute Of Pharmaceutical Education and Research Chh.Sambhajinagar

(D. Pharm, B. Pharm & M. Pharm)

Approved by AICTE, PCI New Delhi, Government of Maharashtra, DTE Mumbai (Institute Code: 2572) and Affiliated to Dr. Babasaheb Ambedkar Technological University, Lonere & MSBTE Mumbai.