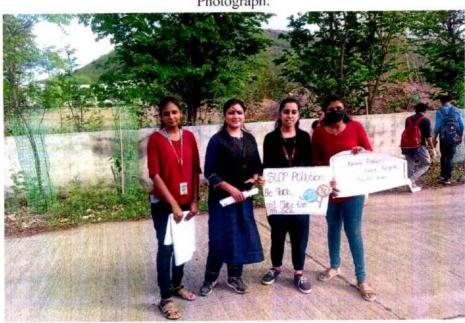

### ACTIVITY REPORT

| Name of activity         | 1,2 | Celebration of Vasundhara Day                                                  |                                             |                            | Date:22/04/2024       |  |
|--------------------------|-----|--------------------------------------------------------------------------------|---------------------------------------------|----------------------------|-----------------------|--|
| Type of activity         |     | Majhi Vasundhara Ab                                                            | hiyan                                       |                            |                       |  |
| Organizers               | :   |                                                                                | narmaceutical Education a                   | nd Research Cl             | hh. Sambhajinagar     |  |
| Venue                    | :   | Class room 301/314                                                             | No. of participants:                        | Student                    | Teacher               |  |
|                          |     |                                                                                |                                             | 118                        | 08                    |  |
| Objective/s              | 1:  | A powerful reminder of planet.                                                 | f our collective responsi                   | bility for the             | well-being of our     |  |
| In charge/s              | :   | Mr.Sameer Salve, Ms. Arundhati Deokar                                          |                                             |                            |                       |  |
| Brief Report on activity | :   | To demonstrate support Vasundara day by taking program Principal, all present. | ort for environmental                       | ur beautiful               | enviroment. For this  |  |
| Outcome/feedback         | :   | Students were made aw<br>Students understood the                               | are about Environmer importance of our moth | nt and the ill<br>er Earth | effects of pollution. |  |

Photograph:

Activity in charge/s

Principal Principal Shreeyash Institute Of Pharmaceutical Education and Research Chh.Sambhajinagar

(D. Pharm, B. Pharm & M. Pharm)

Approved by AICTE, PCI New Delhi, Government of Maharashtra, DTE Mumbai (Institute Code: 2572) and Affiliated to Dr. Babasaheb Ambedkar Technological University, Lonere & MSBTE Mumbai.