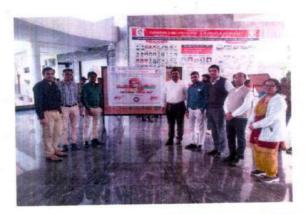

### Academic year:2023-2024

All the students and staff members are hereby informed that on the Occasion of "National Voters Day" which is going to be celebrated on 25<sup>th</sup> Jan 2024, we are going to oorganize assay and drawing competition. Those students who were interested to participate submit their entries on or before 22<sup>nd</sup> Jan to respective incharge before 10.30 am

Venue: Seminar Hall Shreeyash Institute of Pharmaceutical Education and Research

Language: Marathi, Hindi, English

### Topic Name:

1. भी मनदान करनार-प

य भाइने मन, भाइमा अखिकार

3. का करावे भनदान ?

4. नवीन भत्तदान नोंद्र्ली

DTE Code 2572
MSBTE Code 1838

On Sambnajinaga\*

Dr Ganesh Alapadiya

### ACTIVITY REPORT

| Name of activity        | :  | Celebration of "Voter Day"                                                                                                                                                                                                                                                                                                                                                                                          |                             |                | ate: 25/01/2024 |  |
|-------------------------|----|---------------------------------------------------------------------------------------------------------------------------------------------------------------------------------------------------------------------------------------------------------------------------------------------------------------------------------------------------------------------------------------------------------------------|-----------------------------|----------------|-----------------|--|
| Type of Activity        |    | Electoral Literacy campa                                                                                                                                                                                                                                                                                                                                                                                            | Electoral Literacy campaign |                |                 |  |
| Organizers              | :  | Shreeyash Institute of Pha<br>Sambhajinagar                                                                                                                                                                                                                                                                                                                                                                         | rmaceutical Education a     | nd Research, C | Chh.            |  |
| Venue                   | Ι. | Class Room: 301 & 314                                                                                                                                                                                                                                                                                                                                                                                               | No. of participants:        | Students       | Teachers        |  |
| venue                   |    | Class Roolli, 301 & 314                                                                                                                                                                                                                                                                                                                                                                                             | No. of participants.        | 118            | 08              |  |
| Objective               | :  | Promote the awareness ab vigilance on being respons                                                                                                                                                                                                                                                                                                                                                                 |                             | rights as well | as Creating a   |  |
| Activity Incharge       | :  | Mr. Vivek Thorat, Arundh                                                                                                                                                                                                                                                                                                                                                                                            | nati Deokar and Sameer S    | Salve          |                 |  |
| Description of Activity | :  | On the occasion of National Voters Day which is celebrated every year with the purpose to encourage, facilitate and maximize enrolment, especially for the new voters. On this occasion SYIPER organized Voter oath for students. Students take oath to sincere voting as well as promote awareness among voters and help to promote active participation of students in the electoral process through their talks. |                             |                |                 |  |
| Outcome/feedback        | :  | The event successfully raised awareness, educated students about their voting rights, and encouraged them to play an active role in shaping the democratic landscape of the nation. The event's impact resonates beyond the day itself, as students carry forward their newfound awareness and enthusiasm to exercise their franchise in future elections.                                                          |                             |                |                 |  |