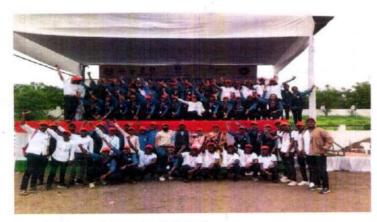

#### ACTIVITY REPORT

| Name of activity        | :   | "NSS Camp 2024"                                                                                                                                                                     |                                                                                                                                                                                                                                                                                                                                                                                                                                                                                                                                    |               | Date: 04/03/2024-<br>10/03/2024 |  |  |
|-------------------------|-----|-------------------------------------------------------------------------------------------------------------------------------------------------------------------------------------|------------------------------------------------------------------------------------------------------------------------------------------------------------------------------------------------------------------------------------------------------------------------------------------------------------------------------------------------------------------------------------------------------------------------------------------------------------------------------------------------------------------------------------|---------------|---------------------------------|--|--|
| Type of Activity        | 1   | Social awareness NSS Ac                                                                                                                                                             | Social awareness NSS Activity                                                                                                                                                                                                                                                                                                                                                                                                                                                                                                      |               |                                 |  |  |
| Organizers              | :   | Shreeyash Institute of Pha<br>Sambhajinagar                                                                                                                                         | Shreeyash Institute of Pharmaceutical Education and Research, Chh. Sambhajinagar                                                                                                                                                                                                                                                                                                                                                                                                                                                   |               |                                 |  |  |
| Venue                   | :   | Gandheli, Chh.<br>Sambhajinagar                                                                                                                                                     | No. of participants:                                                                                                                                                                                                                                                                                                                                                                                                                                                                                                               | Studen 60     | ts Teachers 03                  |  |  |
| Objective               | ;   | To gain skills in mobilizin and democratic attitudes.                                                                                                                               | g community participat                                                                                                                                                                                                                                                                                                                                                                                                                                                                                                             | tion, acquire | leadership qualities            |  |  |
| Activity Incharge       | :   | Sameer Salve, Arundhati I                                                                                                                                                           | Deokar and Dr. Manges                                                                                                                                                                                                                                                                                                                                                                                                                                                                                                              | sh Ghodke,    |                                 |  |  |
| Description of Activity | 7.0 | activities and campaigns which plastic waste elimit (awareness by Street play) dialogue on "good touch adolescent girls, Water co                                                   | National Service Scheme Special Camp was started on 04/03/2024. Various activities and campaigns were carried out by NSS volunteers in this camp. If which plastic waste elimination, cleanliness drive, medical camp, Tree Plantation (awareness by Street play), Women's health awareness (awareness by Street play dialogue on "good touch, bad touch" for small school girls, counseling for adolescent girls, Water conservation and importance and also a special Program was conducted by ANIS Members, Chh. Sambhajinagar. |               |                                 |  |  |
| Outcome/feedback        | :   | Volunteering for various tasks under NSS activities allowed students to beca<br>confident, develop leadership skills, and learn about different people from differ<br>walks of life |                                                                                                                                                                                                                                                                                                                                                                                                                                                                                                                                    |               |                                 |  |  |

DAY 1 04/03/2024

#### Name of activity- Swachhata Hi Seva

The NSS volunteers gathered to clean the Gandheli Village. NSS volunteers enthusiastically collected plastic wastes, tea cups, weeds, and dry leaves spread over the surrounding areas. The volunteers collect all the waste and trash bags to the place where the Grampanchayat of Gandheli had arrangement for the removal of collected wastes. The whole cleaning drive was quite inspiring and motivating for the NSS team members.