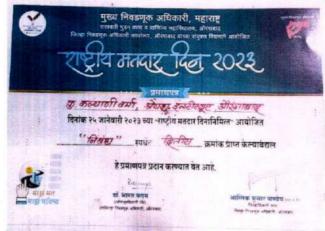

#### NOTICE

### Academic year:2023-2024

All the students and staff members are hereby informed that on the Occasion of "National Voters Day" which is going to be celebrated on 25<sup>th</sup> Jan 2024, we are going to oorganize assay and drawing competition. Those students who were interested to participate submit their entries on or before 22<sup>nd</sup> Jan to respective incharge before 10.30 am

Venue: Seminar Hall Shreeyash Institute of Pharmaceutical Education and Research

Language: Marathi, Hindi, English

### Topic Name:

1. भी मनदान करनार-प

य भाइने मन, भाइमा अखिकार

3. का करावे भनदान ?

4. नवीन भत्तदान नोंद्र्ली

DTE Code 2572
MSBTE Code 1838

On Sambnajinaga\*

Dr Ganesh Alapadiya