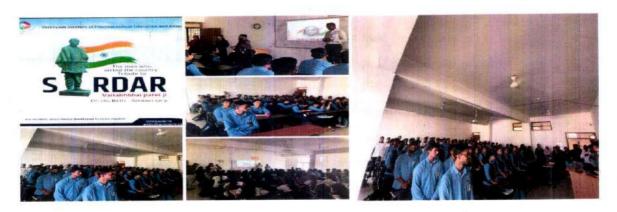

### ACTIVITY REPORT

| Name of activity         | 1,2 | Celebration of Vasundhara Day                                                  |                                             |                            | Date:22/04/2024       |  |
|--------------------------|-----|--------------------------------------------------------------------------------|---------------------------------------------|----------------------------|-----------------------|--|
| Type of activity         |     | Majhi Vasundhara Ab                                                            | hiyan                                       |                            |                       |  |
| Organizers               | :   |                                                                                | narmaceutical Education a                   | nd Research Cl             | hh. Sambhajinagar     |  |
| Venue                    | :   | Class room 301/314                                                             | No. of participants:                        | Student                    | Teacher               |  |
|                          |     |                                                                                |                                             | 118                        | 08                    |  |
| Objective/s              | 1:  | A powerful reminder of planet.                                                 | f our collective responsi                   | bility for the             | well-being of our     |  |
| In charge/s              | :   | Mr.Sameer Salve, Ms. Arundhati Deokar                                          |                                             |                            |                       |  |
| Brief Report on activity | :   | To demonstrate support Vasundara day by taking program Principal, all present. | ort for environmental                       | ur beautiful               | enviroment. For this  |  |
| Outcome/feedback         | :   | Students were made aw<br>Students understood the                               | are about Environmer importance of our moth | nt and the ill<br>er Earth | effects of pollution. |  |

Photograph:

Activity in charge/s

Principal Principal Shreeyash Institute Of Pharmaceutical Education and Research Chh.Sambhajinagar

(D. Pharm, B. Pharm & M. Pharm)

Approved by AICTE, PCI New Delhi, Government of Maharashtra, DTE Mumbai (Institute Code: 2572) and Affiliated to Dr. Babasaheb Ambedkar Technological University, Lonere & MSBTE Mumbai.