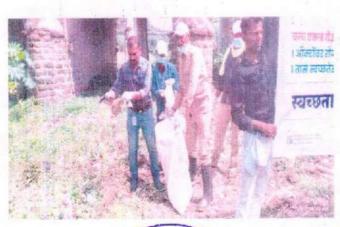

#### Name of activity- Swachhata Hi Seva

The NSS volunteers gathered to clean the Gandheli Village. NSS volunteers enthusiastically collected plastic wastes, tea cups, weeds, and dry leaves spread over the surrounding areas. The volunteers collect all the waste and trash bags to the place where the Grampanchayat of Gandheli had arrangement for the removal of collected wastes. The whole cleaning drive was quite inspiring and motivating for the NSS team members.