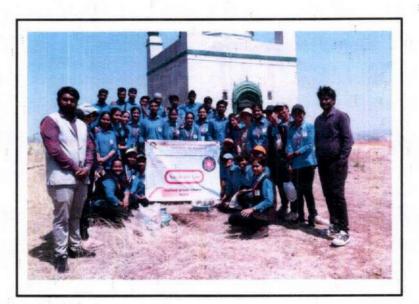

#### ACTIVITY REPORT

| Name of activity        | :   | "NSS Camp 2024"                                                                                                                                                                     |                                                                                                                                                                                                                                                                                                                                                                                                                                                                                                                                    |               | Date: 04/03/2024-<br>10/03/2024 |  |  |
|-------------------------|-----|-------------------------------------------------------------------------------------------------------------------------------------------------------------------------------------|------------------------------------------------------------------------------------------------------------------------------------------------------------------------------------------------------------------------------------------------------------------------------------------------------------------------------------------------------------------------------------------------------------------------------------------------------------------------------------------------------------------------------------|---------------|---------------------------------|--|--|
| Type of Activity        | 1   | Social awareness NSS Ac                                                                                                                                                             | Social awareness NSS Activity                                                                                                                                                                                                                                                                                                                                                                                                                                                                                                      |               |                                 |  |  |
| Organizers              | :   | Shreeyash Institute of Pha<br>Sambhajinagar                                                                                                                                         | Shreeyash Institute of Pharmaceutical Education and Research, Chh. Sambhajinagar                                                                                                                                                                                                                                                                                                                                                                                                                                                   |               |                                 |  |  |
| Venue                   | :   | Gandheli, Chh.<br>Sambhajinagar                                                                                                                                                     | No. of participants:                                                                                                                                                                                                                                                                                                                                                                                                                                                                                                               | Studen 60     | ts Teachers 03                  |  |  |
| Objective               | ;   | To gain skills in mobilizin and democratic attitudes.                                                                                                                               | g community participat                                                                                                                                                                                                                                                                                                                                                                                                                                                                                                             | tion, acquire | leadership qualities            |  |  |
| Activity Incharge       | :   | Sameer Salve, Arundhati I                                                                                                                                                           | Deokar and Dr. Manges                                                                                                                                                                                                                                                                                                                                                                                                                                                                                                              | sh Ghodke,    |                                 |  |  |
| Description of Activity | 7.0 | activities and campaigns which plastic waste elimit (awareness by Street play) dialogue on "good touch adolescent girls, Water co                                                   | National Service Scheme Special Camp was started on 04/03/2024. Various activities and campaigns were carried out by NSS volunteers in this camp. If which plastic waste elimination, cleanliness drive, medical camp, Tree Plantation (awareness by Street play), Women's health awareness (awareness by Street play dialogue on "good touch, bad touch" for small school girls, counseling for adolescent girls, Water conservation and importance and also a special Program was conducted by ANIS Members, Chh. Sambhajinagar. |               |                                 |  |  |
| Outcome/feedback        | :   | Volunteering for various tasks under NSS activities allowed students to beca<br>confident, develop leadership skills, and learn about different people from differ<br>walks of life |                                                                                                                                                                                                                                                                                                                                                                                                                                                                                                                                    |               |                                 |  |  |

DAY 6

The last stage of the program was the closing ceremony conducted under the chairmanship by principal of the college. Sarpanch of Gandheli, Z.P School headmaster, Z.P School teachers and NSS Coordinators were present at the time of program. Dr Ganesh G Tapadiya made a presidential speech in which he expressed satisfaction for the activities conducted during the camp among the students. He also inspired the students to continue serving the country in the same way in future life.