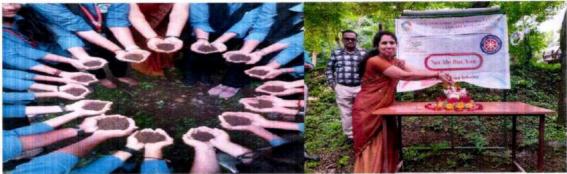

### Academic year:2023-2022,

All the students and staff members are hereby informed that, we are going to take pledge on occasion of Vasundhara day on 22 April 2024. So all are cordially invited to join the event.

### ACTIVITY REPORT

| Name of activity         | 1,2 | Celebration of Vasundhara Day                                                  |                                             |                            | Date:22/04/2024       |  |
|--------------------------|-----|--------------------------------------------------------------------------------|---------------------------------------------|----------------------------|-----------------------|--|
| Type of activity         |     | Majhi Vasundhara Ab                                                            | hiyan                                       |                            |                       |  |
| Organizers               | :   |                                                                                | narmaceutical Education a                   | nd Research Cl             | hh. Sambhajinagar     |  |
| Venue                    | :   | Class room 301/314                                                             | No. of participants:                        | Student                    | Teacher               |  |
|                          |     |                                                                                |                                             | 118                        | 08                    |  |
| Objective/s              | 1:  | A powerful reminder of planet.                                                 | f our collective responsi                   | bility for the             | well-being of our     |  |
| In charge/s              | :   | Mr.Sameer Salve, Ms. Arundhati Deokar                                          |                                             |                            |                       |  |
| Brief Report on activity | :   | To demonstrate support Vasundara day by taking program Principal, all present. | ort for environmental                       | ur beautiful               | enviroment. For this  |  |
| Outcome/feedback         | :   | Students were made aw<br>Students understood the                               | are about Environmer importance of our moth | nt and the ill<br>er Earth | effects of pollution. |  |