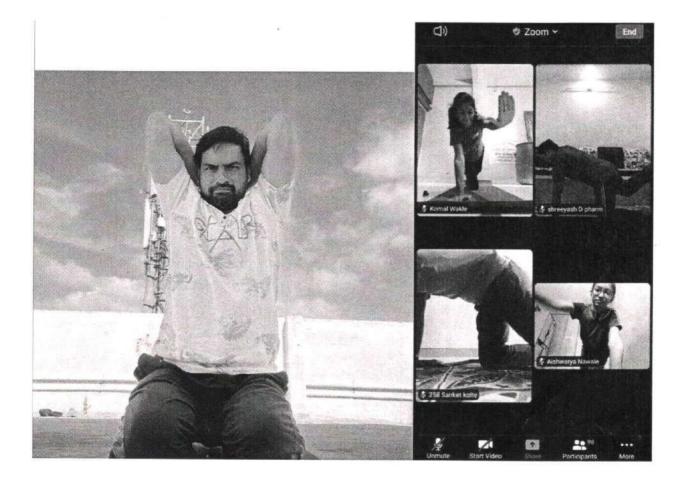

ांनी विद्यार्थ्यांना मार्गदर्शन केले. योगाचे फायदेही सांगितले. यावेळी श्रीयश प्रतिष्ठानचे अध्यक्ष बसवराज मंगरुळे, मुख्य कार्यकारी अधिकारी कर्नल जॉय डॉनयल, प्रशासकीय संचालक माशाळकर, प्राचार्य डॉ. गणेश तापडिया, डॉ मिलिंद कांबळे, प्राचार्या भाग्यशाली पवार यांच्यासह शिक्षक व शिक्षकोत्तर कर्मचाऱ्यांची उपस्थिती होती. पल्लवी भोसले यांनी प्रास्ताविक केले. डॉ. मंगेश घोडके यांनी आभार मानले.

My Aurangabad Edition Jun 23, 2022 Page No. 2 newspaper.pudhari.co.in

Activity in charge/s



( Sing

Shreeyash Institute Of Pharmaceutica Education And Research, Aurangabad



## SHREEYASH INSTITUTE OF PHARMACEUTICAL EDUCATION AND RESEARCH AURANGBAD

Approved by AICTE, New Delhi, Government of Maharashtra, DTE Mumbai (DTE Code-2572) and Affiliated to Dr. Babasaheb Ambedkar Technological University, Lonere.







## SHREEYASH INSTITUTE OF PHARMACEUTICAL EDUCATION AND RESEARCH AURANGBAD

Approved by AICTE, New Delhi, Government of Maharashtra, DTE Mumbai (DTE Code-2572) and Affiliated to Dr. Babasaheb Ambedkar Technological University, Lonere.







(D. Pharm, B. Pharm & M. Pharm)

Approved by AICTE, PCI New Delhi, Government of Maharashtra, DTE Mumbai (Institute Code; 2572) and Affiliated to Dr. Babasaheb Ambedkar Technological University, Lonere & MSBTE Mumbai.

Date: 14/06/2022

### **Notice**

Academic year: 2022-23

All students, Teaching and Non-Teaching staffs are here by informed that NSS Unit of Shreeyash Institute of Pharmaceutical Education and Research is Going to organize Blood donation camp in our institute on the occasion of World Blood Donor Day on 16th June, 2022.

Venue: Semin