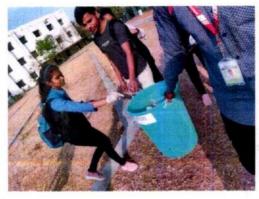

#### Name of activity- Swachhata Hi Seva

The NSS volunteers gathered to clean the Gandheli Village. NSS volunteers enthusiastically collected plastic wastes, tea cups, weeds, and dry leaves spread over the surrounding areas. The volunteers collect all the waste and trash bags to the place where the Grampanchayat of Gandheli had arrangement for the removal of collected wastes. The whole cleaning drive was quite inspiring and motivating for the NSS team members.