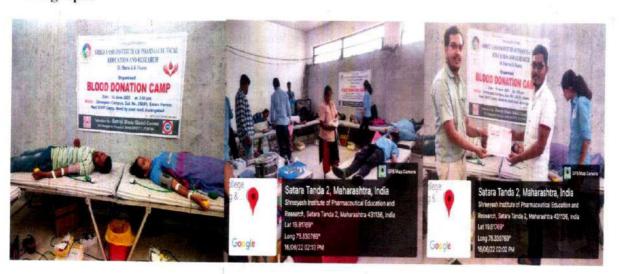

nits of blood was<br>lege. It is a way of<br>s problems of acutes<br>ching, non teaching |  |  |  |
| Outcome/feedback         |   | Conducting voluntary be stock of blood units in be the health-care system. Students were rewhenever needed.                                                  | blood bank which is no<br>Students were made as                                                   | eeded for option                                            | mum functioning of<br>ood donation and its                                                  |  |  |  |





(D, Pharm, B. Pharm & M. Pharm)

Approved by AICTE, PCI New Delhi, Government of Maharashtra, DTE Mumbai (Institute Code : 2572) and Affiliated to Dr. Babasaheb Ambedkar Technological University, Lonere & MSBTE Mumbai.

#### Photograph:





Activity in charge/s







## SHREEYASH INSTITUTE OF PHARMACEUTICAL EDUCATION AND RESEARCH AURANGBAD

Approved by AICTE, New Delhi, Government of Maharashtra, DTE Mumbai (DTE Code-2572) and Affiliated to Dr. Babasaheb Ambedkar Technological University, Lonere.



Shreeyash Pratishthan's

## SHREEYASH INSTITUTE OF PHARMACEUTICAL EDUCATION AND RESEARCH

(D. Pharm & B. Pharm)

**Organized** 

## **BLOOD DONATION CAMP**

Date: 16 June 2022 at. 2.00 pm

Venue: Shreeyash Campus, Gut. No. 258(P), Satara Parisar,

Near SRPF Camp, Beed by pass road, Aurangabad

टिप : सर्वांनी कोरोना नियमांचे पालन करावे.



Collection By - Dattaji Bhale Blood Center Dr. Hedgewar Hospital, 0240-2352371, 2335196









(D. Pharm, B. Pharm & M. Pharm)

Approved by AICTE, PCI New Delhi, Government of Maharashtra,