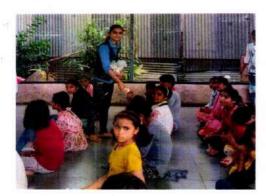

### ACTIVITY REPORT

| Name of activity         | 1,2 | Celebration of Vasundhara Day                                                  |                                             |                            | Date:22/04/2024       |  |
|--------------------------|-----|--------------------------------------------------------------------------------|---------------------------------------------|----------------------------|-----------------------|--|
| Type of activity         |     | Majhi Vasundhara Ab                                                            | hiyan                                       |                            |                       |  |
| Organizers               | :   |                                                                                | narmaceutical Education a                   | nd Research Cl             | hh. Sambhajinagar     |  |
| Venue                    | :   | Class room 301/314                                                             | No. of participants:                        | Student                    | Teacher               |  |
|                          |     |                                                                                |                                             | 118                        | 08                    |  |
| Objective/s              | 1:  | A powerful reminder of planet.                                                 | f our collective responsi                   | bility for the             | well-being of our     |  |
| In charge/s              | :   | Mr.Sameer Salve, Ms. Arundhati Deokar                                          |                                             |                            |                       |  |
| Brief Report on activity | :   | To demonstrate support Vasundara day by taking program Principal, all present. | ort for environmental                       | ur beautiful               | enviroment. For this  |  |
| Outcome/feedback         | :   | Students were made aw<br>Students understood the                               | are about Environmer importance of our moth | nt and the ill<br>er Earth | effects of pollution. |  |

Photograph:

Activity in charge/s

Principal Principal Shreeyash Institute Of Pharmaceutical Education and Research Chh.Sambhajinagar

(D. Pharm, B. Pharm & M. Pharm)

Approved by AICTE, PCI New Delhi, Government of Maharashtra, DTE Mumbai (Institute Code: 2572) and Affiliated to Dr. Babasaheb Ambedkar Technological University, Lonere & MSBTE Mumbai.