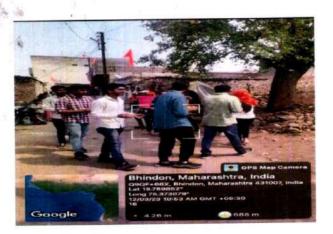

#### Name of activity - Water Conservation Rally and Street Play

Water conservation rally was conducted on day three throughout the village. In this the NSS volunteers were aware the villagers about importance of water as well as how do management of water and awareness of rain water harvesting through various slogan and street play. Same street play was performed Infront of ZP School students on special demand from ZP School teachers.