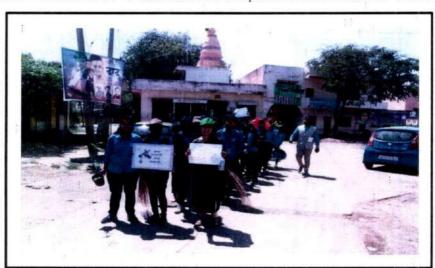

### ACTIVITY REPORT

| Name of activity         | 1,2 | Celebration of Vasundhara Day                                                  |                                             |                            | Date:22/04/2024       |  |
|--------------------------|-----|--------------------------------------------------------------------------------|---------------------------------------------|----------------------------|-----------------------|--|
| Type of activity         |     | Majhi Vasundhara Ab                                                            | hiyan                                       |                            |                       |  |
| Organizers               | :   |                                                                                | narmaceutical Education a                   | nd Research Cl             | hh. Sambhajinagar     |  |
| Venue                    | :   | Class room 301/314                                                             | No. of participants:                        | Student                    | Teacher               |  |
|                          |     |                                                                                |                                             | 118                        | 08                    |  |
| Objective/s              | 1:  | A powerful reminder of planet.                                                 | f our collective responsi                   | bility for the             | well-being of our     |  |
| In charge/s              | :   | Mr.Sameer Salve, Ms. Arundhati Deokar                                          |                                             |                            |                       |  |
| Brief Report on activity | :   | To demonstrate support Vasundara day by taking program Principal, all present. | ort for environmental                       | ur beautiful               | enviroment. For this  |  |
| Outcome/feedback         | :   | Students were made aw<br>Students understood the                               | are about Environmer importance of our moth | nt and the ill<br>er Earth | effects of pollution. |  |

Photograph:

Activity in charge/s

Principal Principal Shreeyash Institute Of Pharmaceutical Education and Research Chh.Sambhajinagar

(D. Pharm, B. Pharm & M. Pharm)

Approved by AICTE, PCI New Delhi, Government of Maharashtra, DTE Mumbai (Institute Code: 2572) and Affiliated to Dr. Babasaheb Ambedkar Technological University, Lonere & MSBTE Mumbai.