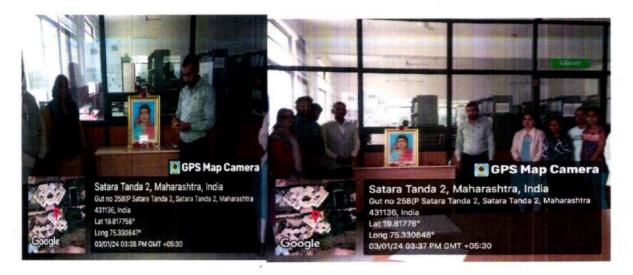

### ACTIVITY REPORT

| Name of activity         | 1,2 | Celebration of Vasundhara Day                                                  |                                             |                            | Date:22/04/2024       |  |
|--------------------------|-----|--------------------------------------------------------------------------------|---------------------------------------------|----------------------------|-----------------------|--|
| Type of activity         |     | Majhi Vasundhara Ab                                                            | hiyan                                       |                            |                       |  |
| Organizers               | :   |                                                                                | narmaceutical Education a                   | nd Research Cl             | hh. Sambhajinagar     |  |
| Venue                    | :   | Class room 301/314                                                             | No. of participants:                        | Student                    | Teacher               |  |
|                          |     |                                                                                |                                             | 118                        | 08                    |  |
| Objective/s              | 1:  | A powerful reminder of planet.                                                 | f our collective responsi                   | bility for the             | well-being of our     |  |
| In charge/s              | :   | Mr.Sameer Salve, Ms. Arundhati Deokar                                          |                                             |                            |                       |  |
| Brief Report on activity | :   | To demonstrate support Vasundara day by taking program Principal, all present. | ort for environmental                       | ur beautiful               | enviroment. For this  |  |
| Outcome/feedback         | :   | Students were made aw<br>Students understood the                               | are about Environmer importance of our moth | nt and the ill<br>er Earth | effects of pollution. |  |

Photograph:

Activity in charge/s

Principal Principal Shreeyash Institute Of Pharmaceutical Education and Research Chh.Sambhajinagar

(D. Pharm, B. Pharm & M. Pharm)

Approved by AICTE, PCI New Delhi, Government of Maharashtra, DTE Mumbai (Institute Code: 2572) and Affiliated to Dr. Babasaheb Ambedkar Technological University, Lonere & MSBTE Mumbai.