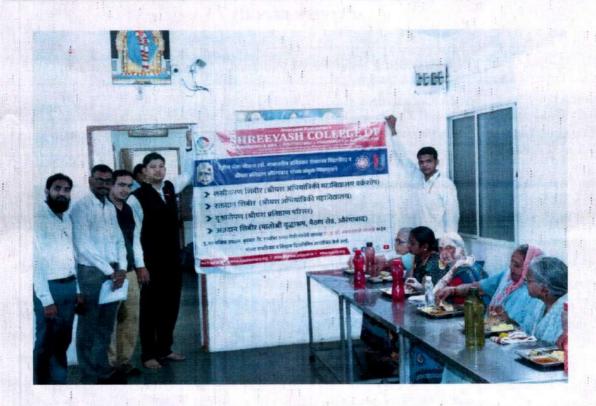

### ACTIVITY REPORT

| Name of activity         | 1,2 | Celebration of Vasundhara Day                                                  |                                             |                            | Date:22/04/2024       |  |
|--------------------------|-----|--------------------------------------------------------------------------------|---------------------------------------------|----------------------------|-----------------------|--|
| Type of activity         |     | Majhi Vasundhara Ab                                                            | hiyan                                       |                            |                       |  |
| Organizers               | :   |                                                                                | narmaceutical Education a                   | nd Research Cl             | hh. Sambhajinagar     |  |
| Venue                    | :   | Class room 301/314                                                             | No. of participants:                        | Student                    | Teacher               |  |
|                          |     |                                                                                |                                             | 118                        | 08                    |  |
| Objective/s              | 1:  | A powerful reminder of planet.                                                 | f our collective responsi                   | bility for the             | well-being of our     |  |
| In charge/s              | :   | Mr.Sameer Salve, Ms. Arundhati Deokar                                          |                                             |                            |                       |  |
| Brief Report on activity | :   | To demonstrate support Vasundara day by taking program Principal, all present. | ort for environmental                       | ur beautiful               | enviroment. For this  |  |
| Outcome/feedback         | :   | Students were made aw<br>Students understood the                               | are about Environmer importance of our moth | nt and the ill<br>er Earth | effects of pollution. |  |

Photograph:

Activity in charge/s

Principal Principal Shreeyash Institute Of Pharmaceutical Education and Research Chh.Sambhajinagar

(D. Pharm, B. Pharm & M. Pharm)

Approved by AICTE, PCI New Delhi, Government of Maharashtra, DTE Mumbai (Institute Code: 2572) and Affiliated to Dr. Babasaheb Ambedkar Technological University, Lonere & MSBTE Mumbai.