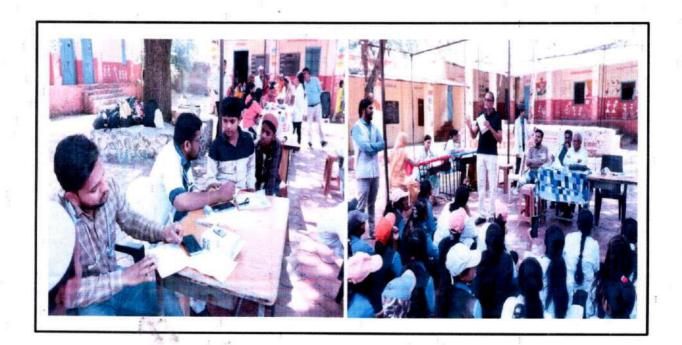

### ACTIVITY REPORT

| Name of activity         | 1,2 | Celebration of Vasundhara Day                                                  |                                             |                            | Date:22/04/2024       |  |
|--------------------------|-----|--------------------------------------------------------------------------------|---------------------------------------------|----------------------------|-----------------------|--|
| Type of activity         |     | Majhi Vasundhara Ab                                                            | hiyan                                       |                            |                       |  |
| Organizers               | :   |                                                                                | narmaceutical Education a                   | nd Research Cl             | hh. Sambhajinagar     |  |
| Venue                    | :   | Class room 301/314                                                             | No. of participants:                        | Student                    | Teacher               |  |
|                          |     |                                                                                |                                             | 118                        | 08                    |  |
| Objective/s              | 1:  | A powerful reminder of planet.                                                 | f our collective responsi                   | bility for the             | well-being of our     |  |
| In charge/s              | :   | Mr.Sameer Salve, Ms. Arundhati Deokar                                          |                                             |                            |                       |  |
| Brief Report on activity | :   | To demonstrate support Vasundara day by taking program Principal, all present. | ort for environmental                       | ur beautiful               | enviroment. For this  |  |
| Outcome/feedback         | :   | Students were made aw<br>Students understood the                               | are about Environmer importance of our moth | nt and the ill<br>er Earth | effects of pollution. |  |

Photograph:

Activity in charge/s

Principal Principal Shreeyash Institute Of Pharmaceutical Education and Research Chh.Sambhajinagar

(D. Pharm, B. Pharm & M. Pharm)

Approved by AICTE, PCI New Delhi, Government of Maharashtra, DTE Mumbai (Institute Code: 2572) and Affiliated to Dr. Babasaheb Ambedkar Technological University, Lonere & MSBTE Mumbai.