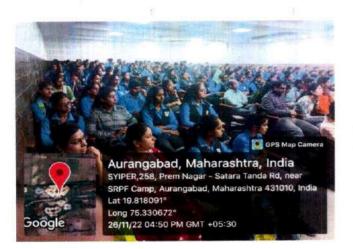

#### Name of activity- Swachhata Hi Seva

The NSS volunteers gathered to clean the Gandheli Village. NSS volunteers enthusiastically collected plastic wastes, tea cups, weeds, and dry leaves spread over the surrounding areas. The volunteers collect all the waste and trash bags to the place where the Grampanchayat of Gandheli had arrangement for the removal of collected wastes. The whole cleaning drive was quite inspiring and motivating for the NSS team members.

### Name of activity - Mountain Conservation

As per scheduled activity we planned to clean a mountain which is situated neighborhood of the village. In this activity member of Grampanchayat helps us for recognize the spot and provide essential equipment and other requirements for activity. NSS Volunteers collect the garbage from mountain.