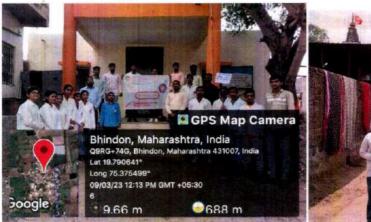

### ACTIVITY REPORT

| Name of activity         | 1,2 | Celebration of Vasundhara Day                                                  |                                             |                            | Date:22/04/2024       |  |
|--------------------------|-----|--------------------------------------------------------------------------------|---------------------------------------------|----------------------------|-----------------------|--|
| Type of activity         |     | Majhi Vasundhara Ab                                                            | hiyan                                       |                            |                       |  |
| Organizers               | :   |                                                                                | narmaceutical Education a                   | nd Research Cl             | hh. Sambhajinagar     |  |
| Venue                    | :   | Class room 301/314                                                             | No. of participants:                        | Student                    | Teacher               |  |
|                          |     |                                                                                |                                             | 118                        | 08                    |  |
| Objective/s              | 1:  | A powerful reminder of planet.                                                 | f our collective responsi                   | bility for the             | well-being of our     |  |
| In charge/s              | :   | Mr.Sameer Salve, Ms. Arundhati Deokar                                          |                                             |                            |                       |  |
| Brief Report on activity | :   | To demonstrate support Vasundara day by taking program Principal, all present. | ort for environmental                       | ur beautiful               | enviroment. For this  |  |
| Outcome/feedback         | :   | Students were made aw<br>Students understood the                               | are about Environmer importance of our moth | nt and the ill<br>er Earth | effects of pollution. |  |

Photograph:

Activity in charge/s

Principal Principal Shreeyash Institute Of Pharmaceutical Education and Research Chh.Sambhajinagar

(D. Pharm, B. Pharm & M. Pharm)

Approved by AICTE, PCI New Delhi, Government of Maharashtra, DTE Mumbai (Institute Code: 2572) and Affiliated to Dr. Babasaheb Ambedkar Technological University, Lonere & MSBTE Mumbai.