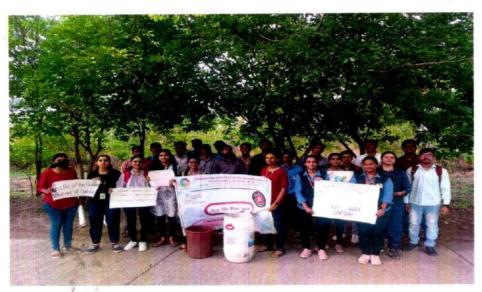

#### ACTIVITY REPORT

| Name of activity        | :   | "NSS Camp 2024"                                                                                                                                                                     |                                                                                                                                                                                                                                                                                                                                                                                                                                                                                                                                    |               | Date: 04/03/2024-<br>10/03/2024 |  |  |
|-------------------------|-----|-------------------------------------------------------------------------------------------------------------------------------------------------------------------------------------|------------------------------------------------------------------------------------------------------------------------------------------------------------------------------------------------------------------------------------------------------------------------------------------------------------------------------------------------------------------------------------------------------------------------------------------------------------------------------------------------------------------------------------|---------------|---------------------------------|--|--|
| Type of Activity        | 1   | Social awareness NSS Ac                                                                                                                                                             | Social awareness NSS Activity                                                                                                                                                                                                                                                                                                                                                                                                                                                                                                      |               |                                 |  |  |
| Organizers              | :   | Shreeyash Institute of Pha<br>Sambhajinagar                                                                                                                                         | Shreeyash Institute of Pharmaceutical Education and Research, Chh. Sambhajinagar                                                                                                                                                                                                                                                                                                                                                                                                                                                   |               |                                 |  |  |
| Venue                   | :   | Gandheli, Chh.<br>Sambhajinagar                                                                                                                                                     | No. of participants:                                                                                                                                                                                                                                                                                                                                                                                                                                                                                                               | Studen 60     | ts Teachers 03                  |  |  |
| Objective               | ;   | To gain skills in mobilizin and democratic attitudes.                                                                                                                               | g community participat                                                                                                                                                                                                                                                                                                                                                                                                                                                                                                             | tion, acquire | leadership qualities            |  |  |
| Activity Incharge       | :   | Sameer Salve, Arundhati I                                                                                                                                                           | Deokar and Dr. Manges                                                                                                                                                                                                                                                                                                                                                                                                                                                                                                              | sh Ghodke,    |                                 |  |  |
| Description of Activity | 7.0 | activities and campaigns which plastic waste elimit (awareness by Street play) dialogue on "good touch adolescent girls, Water co                                                   | National Service Scheme Special Camp was started on 04/03/2024. Various activities and campaigns were carried out by NSS volunteers in this camp. If which plastic waste elimination, cleanliness drive, medical camp, Tree Plantation (awareness by Street play), Women's health awareness (awareness by Street play dialogue on "good touch, bad touch" for small school girls, counseling for adolescent girls, Water conservation and importance and also a special Program was conducted by ANIS Members, Chh. Sambhajinagar. |               |                                 |  |  |
| Outcome/feedback        | :   | Volunteering for various tasks under NSS activities allowed students to beca<br>confident, develop leadership skills, and learn about different people from differ<br>walks of life |                                                                                                                                                                                                                                                                                                                                                                                                                                                                                                                                    |               |                                 |  |  |

#### Name of activity- Swachhata Hi Seva

The NSS volunteers gathered to clean the Gandheli Village. NSS volunteers enthusiastically collected plastic wastes, tea cups, weeds, and dry leaves spread over the surrounding areas. The volunteers collect all the waste and trash bags to the place where the Grampanchayat of Gandheli had arrangement for the removal of collected wastes. The whole cleaning drive was quite inspiring and motivating for the NSS team members.