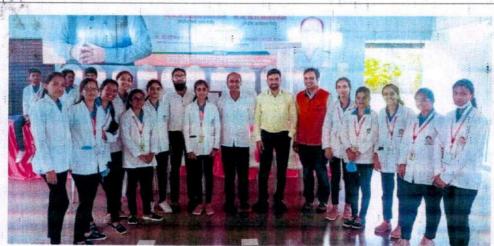

### ACTIVITY REPORT

| Name of activity         | 1,2 | Celebration of Vasundhara Day                                                  |                                             |                            | Date:22/04/2024       |  |
|--------------------------|-----|--------------------------------------------------------------------------------|---------------------------------------------|----------------------------|-----------------------|--|
| Type of activity         |     | Majhi Vasundhara Ab                                                            | hiyan                                       |                            |                       |  |
| Organizers               | :   |                                                                                | narmaceutical Education a                   | nd Research Cl             | hh. Sambhajinagar     |  |
| Venue                    | :   | Class room 301/314                                                             | No. of participants:                        | Student                    | Teacher               |  |
|                          |     |                                                                                |                                             | 118                        | 08                    |  |
| Objective/s              | 1:  | A powerful reminder of planet.                                                 | f our collective responsi                   | bility for the             | well-being of our     |  |
| In charge/s              | :   | Mr.Sameer Salve, Ms. Arundhati Deokar                                          |                                             |                            |                       |  |
| Brief Report on activity | :   | To demonstrate support Vasundara day by taking program Principal, all present. | ort for environmental                       | ur beautiful               | enviroment. For this  |  |
| Outcome/feedback         | :   | Students were made aw<br>Students understood the                               | are about Environmer importance of our moth | nt and the ill<br>er Earth | effects of pollution. |  |

Photograph:

Activity in charge/s

Principal Principal Shreeyash Institute Of Pharmaceutical Education and Research Chh.Sambhajinagar

(D. Pharm, B. Pharm & M. Pharm)

Approved by AICTE, PCI New Delhi, Government of Maharashtra, DTE Mumbai (Institute Code: 2572) and Affiliated to Dr. Babasaheb Ambedkar Technological University, Lonere & MSBTE Mumbai.