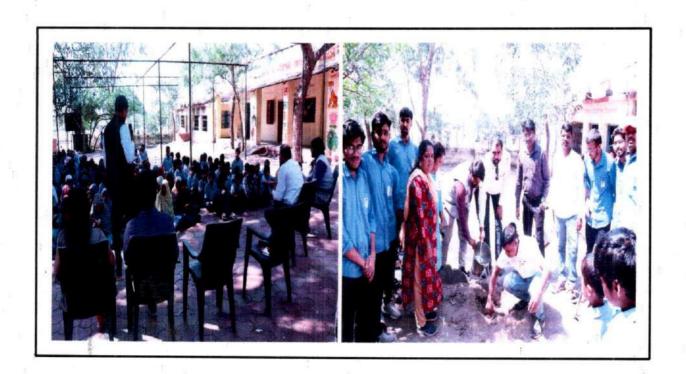

### Academic year:2023-2022,

All the students and staff members are hereby informed that, we are going to take pledge on occasion of Vasundhara day on 22 April 2024. So all are cordially invited to join the event.

### ACTIVITY REPORT

| Name of activity         | 1,2 | Celebration of Vasundhara Day                                                  |                                             |                            | Date:22/04/2024       |  |
|--------------------------|-----|--------------------------------------------------------------------------------|---------------------------------------------|----------------------------|-----------------------|--|
| Type of activity         |     | Majhi Vasundhara Ab                                                            | hiyan                                       |                            |                       |  |
| Organizers               | :   |                                                                                | narmaceutical Education a                   | nd Research Cl             | hh. Sambhajinagar     |  |
| Venue                    | :   | Class room 301/314                                                             | No. of participants:                        | Student                    | Teacher               |  |
|                          |     |                                                                                |                                             | 118                        | 08                    |  |
| Objective/s              | 1:  | A powerful reminder of planet.                                                 | f our collective responsi                   | bility for the             | well-being of our     |  |
| In charge/s              | :   | Mr.Sameer Salve, Ms. Arundhati Deokar                                          |                                             |                            |                       |  |
| Brief Report on activity | :   | To demonstrate support Vasundara day by taking program Principal, all present. | ort for environmental                       | ur beautiful               | enviroment. For this  |  |
| Outcome/feedback         | :   | Students were made aw<br>Students understood the                               | are about Environmer importance of our moth | nt and the ill<br>er Earth | effects of pollution. |  |

Photograph:

Activity in charge/s

Principal Principal Shreeyash Institute Of Pharmaceutical Education and Research Chh.Sambhajinagar

(D. Pharm, B. Pharm & M. Pharm)

Approved by AICTE, PCI New Delhi, Government of Maharashtra, DTE Mumbai (Institute Code: 2572) and Affiliated to Dr. Babasaheb Ambedkar Technological University, Lonere & MSBTE Mumbai.