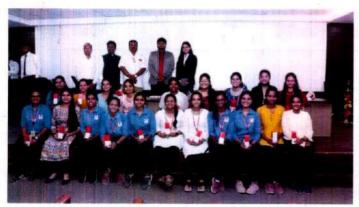

### ACTIVITY REPORT

| Name of activity         | 1,2 | Celebration of Vasundhara Day                                                  |                                             |                            | Date:22/04/2024       |  |
|--------------------------|-----|--------------------------------------------------------------------------------|---------------------------------------------|----------------------------|-----------------------|--|
| Type of activity         |     | Majhi Vasundhara Ab                                                            | hiyan                                       |                            |                       |  |
| Organizers               | :   |                                                                                | narmaceutical Education a                   | nd Research Cl             | hh. Sambhajinagar     |  |
| Venue                    | :   | Class room 301/314                                                             | No. of participants:                        | Student                    | Teacher               |  |
|                          |     |                                                                                |                                             | 118                        | 08                    |  |
| Objective/s              | 1:  | A powerful reminder of planet.                                                 | f our collective responsi                   | bility for the             | well-being of our     |  |
| In charge/s              | :   | Mr.Sameer Salve, Ms. Arundhati Deokar                                          |                                             |                            |                       |  |
| Brief Report on activity | :   | To demonstrate support Vasundara day by taking program Principal, all present. | ort for environmental                       | ur beautiful               | enviroment. For this  |  |
| Outcome/feedback         | :   | Students were made aw<br>Students understood the                               | are about Environmer importance of our moth | nt and the ill<br>er Earth | effects of pollution. |  |

Photograph:

Activity in charge/s

Principal Principal Shreeyash Institute Of Pharmaceutical Education and Research Chh.Sambhajinagar

(D. Pharm, B. Pharm & M. Pharm)

Approved by AICTE, PCI New Delhi, Government of Maharashtra, DTE Mumbai (Institute Code: 2572) and Affiliated to Dr. Babasaheb Ambedkar Technological University, Lonere & MSBTE Mumbai.