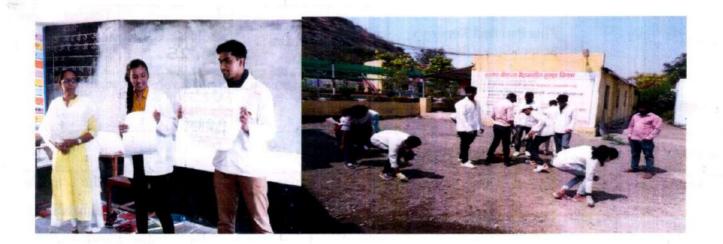

### ACTIVITY REPORT

| Name of activity         | 1,2 | Celebration of Vasundhara Day                                                  |                                             |                            | Date:22/04/2024       |  |
|--------------------------|-----|--------------------------------------------------------------------------------|---------------------------------------------|----------------------------|-----------------------|--|
| Type of activity         |     | Majhi Vasundhara Ab                                                            | hiyan                                       |                            |                       |  |
| Organizers               | :   |                                                                                | narmaceutical Education a                   | nd Research Cl             | hh. Sambhajinagar     |  |
| Venue                    | :   | Class room 301/314                                                             | No. of participants:                        | Student                    | Teacher               |  |
|                          |     |                                                                                |                                             | 118                        | 08                    |  |
| Objective/s              | 1:  | A powerful reminder of planet.                                                 | f our collective responsi                   | bility for the             | well-being of our     |  |
| In charge/s              | :   | Mr.Sameer Salve, Ms. Arundhati Deokar                                          |                                             |                            |                       |  |
| Brief Report on activity | :   | To demonstrate support Vasundara day by taking program Principal, all present. | ort for environmental                       | ur beautiful               | enviroment. For this  |  |
| Outcome/feedback         | :   | Students were made aw<br>Students understood the                               | are about Environmer importance of our moth | nt and the ill<br>er Earth | effects of pollution. |  |

Photograph:

Activity in charge/s

Principal Principal Shreeyash Institute Of Pharmaceutical Education and Research Chh.Sambhajinagar

(D. Pharm, B. Pharm & M. Pharm)

Approved by AICTE, PCI New Delhi, Government of Maharashtra, DTE Mumbai (Institute Code: 2572) and Affiliated to Dr. Babasaheb Ambedkar Technological University, Lonere & MSBTE Mumbai.