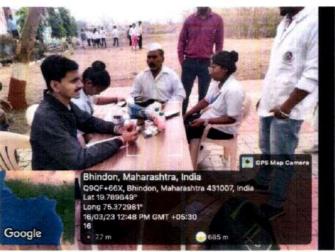

#### ACTIVITY REPORT

| Name of activity        | :   | "NSS Camp 2024"                                                                                                                                                                     |                                                                                                                                                                                                                                                                                                                                                                                                                                                                                                                                    |               | Date: 04/03/2024-<br>10/03/2024 |  |  |
|-------------------------|-----|-------------------------------------------------------------------------------------------------------------------------------------------------------------------------------------|------------------------------------------------------------------------------------------------------------------------------------------------------------------------------------------------------------------------------------------------------------------------------------------------------------------------------------------------------------------------------------------------------------------------------------------------------------------------------------------------------------------------------------|---------------|---------------------------------|--|--|
| Type of Activity        | 1   | Social awareness NSS Ac                                                                                                                                                             | Social awareness NSS Activity                                                                                                                                                                                                                                                                                                                                                                                                                                                                                                      |               |                                 |  |  |
| Organizers              | :   | Shreeyash Institute of Pha<br>Sambhajinagar                                                                                                                                         | Shreeyash Institute of Pharmaceutical Education and Research, Chh. Sambhajinagar                                                                                                                                                                                                                                                                                                                                                                                                                                                   |               |                                 |  |  |
| Venue                   | :   | Gandheli, Chh.<br>Sambhajinagar                                                                                                                                                     | No. of participants:                                                                                                                                                                                                                                                                                                                                                                                                                                                                                                               | Studen 60     | ts Teachers 03                  |  |  |
| Objective               | ;   | To gain skills in mobilizin and democratic attitudes.                                                                                                                               | g community participat                                                                                                                                                                                                                                                                                                                                                                                                                                                                                                             | tion, acquire | leadership qualities            |  |  |
| Activity Incharge       | :   | Sameer Salve, Arundhati I                                                                                                                                                           | Deokar and Dr. Manges                                                                                                                                                                                                                                                                                                                                                                                                                                                                                                              | sh Ghodke,    |                                 |  |  |
| Description of Activity | 7.0 | activities and campaigns which plastic waste elimit (awareness by Street play) dialogue on "good touch adolescent girls, Water co                                                   | National Service Scheme Special Camp was started on 04/03/2024. Various activities and campaigns were carried out by NSS volunteers in this camp. If which plastic waste elimination, cleanliness drive, medical camp, Tree Plantation (awareness by Street play), Women's health awareness (awareness by Street play dialogue on "good touch, bad touch" for small school girls, counseling for adolescent girls, Water conservation and importance and also a special Program was conducted by ANIS Members, Chh. Sambhajinagar. |               |                                 |  |  |
| Outcome/feedback        | :   | Volunteering for various tasks under NSS activities allowed students to beca<br>confident, develop leadership skills, and learn about different people from differ<br>walks of life |                                                                                                                                                                                                                                                                                                                                                                                                                                                                                                                                    |               |                                 |  |  |

#### Name of activity- Swachhata Hi Seva

The NSS volunteers gathered to clean the Gandheli Village. NSS volunteers enthusiastically collected plastic wastes, tea cups, weeds, and dry leaves spread over the surrounding areas. The volunteers collect all the waste and trash bags to the place where the Grampanchayat of Gandheli had arrangement for the removal of collected wastes. The whole cleaning drive was quite inspiring and motivating for the NSS team members.