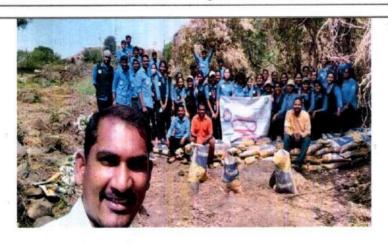

### Academic year:2023-2022,

All the students and staff members are hereby informed that, we are going to take pledge on occasion of Vasundhara day on 22 April 2024. So all are cordially invited to join the event.

### ACTIVITY REPORT

| Name of activity         | 1,2 | Celebration of Vasundhara Day                                                  |                                             |                            | Date:22/04/2024       |  |
|--------------------------|-----|--------------------------------------------------------------------------------|---------------------------------------------|----------------------------|-----------------------|--|
| Type of activity         |     | Majhi Vasundhara Ab                                                            | hiyan                                       |                            |                       |  |
| Organizers               | :   |                                                                                | narmaceutical Education a                   | nd Research Cl             | hh. Sambhajinagar     |  |
| Venue                    | :   | Class room 301/314                                                             | No. of participants:                        | Student                    | Teacher               |  |
|                          |     |                                                                                |                                             | 118                        | 08                    |  |
| Objective/s              | 1:  | A powerful reminder of planet.                                                 | f our collective responsi                   | bility for the             | well-being of our     |  |
| In charge/s              | :   | Mr.Sameer Salve, Ms. Arundhati Deokar                                          |                                             |                            |                       |  |
| Brief Report on activity | :   | To demonstrate support Vasundara day by taking program Principal, all present. | ort for environmental                       | ur beautiful               | enviroment. For this  |  |
| Outcome/feedback         | :   | Students were made aw<br>Students understood the                               | are about Environmer importance of our moth | nt and the ill<br>er Earth | effects of pollution. |  |

Photograph:

Activity in charge/s

Principal Principal Shreeyash Institute Of Pharmaceutical Education and Research Chh.Sambhajinagar

(D. Pharm, B. Pharm & M. Pharm)

Approved by AICTE, PCI New Delhi, Government of Maharashtra, DTE Mumbai (Institute Code: 2572) and Affiliated to Dr. Babasaheb Ambedkar Technological University, Lonere & MSBTE Mumbai.