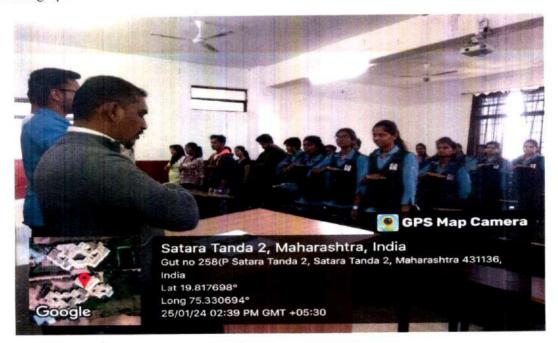

### ACTIVITY REPORT

| Name of activity        | :  | Celebration of "Voter Day"                                                                                                                                                                                                                                                                                                                                                                                          |                             |                | ate: 25/01/2024 |  |
|-------------------------|----|---------------------------------------------------------------------------------------------------------------------------------------------------------------------------------------------------------------------------------------------------------------------------------------------------------------------------------------------------------------------------------------------------------------------|-----------------------------|----------------|-----------------|--|
| Type of Activity        |    | Electoral Literacy campa                                                                                                                                                                                                                                                                                                                                                                                            | Electoral Literacy campaign |                |                 |  |
| Organizers              | :  | Shreeyash Institute of Pha<br>Sambhajinagar                                                                                                                                                                                                                                                                                                                                                                         | rmaceutical Education a     | nd Research, C | Chh.            |  |
| Venue                   | Ι. | Class Room: 301 & 314                                                                                                                                                                                                                                                                                                                                                                                               | No. of participants:        | Students       | Teachers        |  |
| venue                   |    | Class Roolli, 301 & 314                                                                                                                                                                                                                                                                                                                                                                                             | No. of participants.        | 118            | 08              |  |
| Objective               | :  | Promote the awareness ab vigilance on being respons                                                                                                                                                                                                                                                                                                                                                                 |                             | rights as well | as Creating a   |  |
| Activity Incharge       | :  | Mr. Vivek Thorat, Arundh                                                                                                                                                                                                                                                                                                                                                                                            | nati Deokar and Sameer S    | Salve          |                 |  |
| Description of Activity | :  | On the occasion of National Voters Day which is celebrated every year with the purpose to encourage, facilitate and maximize enrolment, especially for the new voters. On this occasion SYIPER organized Voter oath for students. Students take oath to sincere voting as well as promote awareness among voters and help to promote active participation of students in the electoral process through their talks. |                             |                |                 |  |
| Outcome/feedback        | :  | The event successfully raised awareness, educated students about their voting rights, and encouraged them to play an active role in shaping the democratic landscape of the nation. The event's impact resonates beyond the day itself, as students carry forward their newfound awareness and enthusiasm to exercise their franchise in future elections.                                                          |                             |                |                 |  |

#### Photograph:

Principal
Principal
Shreeyash Institute Of Pharmaceutical
Education and Research
Chh.Sambhajinagar

(D. Pharm, B. Pharm & M. Pharm)

Approved by AICTE, PCI New Delhi, Government of Maharashtra, DTE Mumbai (Institute Code: 2572) and Affiliated to Dr. Babasaheb Ambedkar Technological University, Lonere & MSBTE Mumbai.