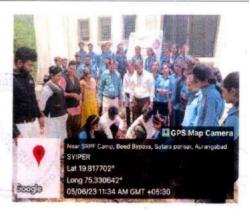

### **Notice**

Academic year: 2023-24

All the NSS Volunteer students are here by informed that 7-day NSS Camp for the session 2023-24 will be held on during the period from 04th to 10th March, 2024. NSS Volunteers willing to attend the camp are instructed to enlist their name.

Venue: Gandheli, Chh. Sambhajinagar

Principal
Shreeyash Institute Of Pharmaceutical
Education and Research
Chh.Sambhajinagar

(D. Pharm, B. Pharm & M. Pharm)

Approved by AICTE, PCI New Delhi, Government of Maharashtra, DTE Mumbai (Institute Code : 2572) and Affiliated to Dr. Babasaheb Ambedkar Technological University, Lonere & MSBTE Mumbai.

#### ACTIVITY REPORT

| Name of activity        | :   | "NSS Camp 2024"                                                                                                                                                                     |                                                                                                                                                                                                                                                                                                                                                                                                                                                                                                                                    |               | Date: 04/03/2024-<br>10/03/2024 |  |  |
|-------------------------|-----|-------------------------------------------------------------------------------------------------------------------------------------------------------------------------------------|------------------------------------------------------------------------------------------------------------------------------------------------------------------------------------------------------------------------------------------------------------------------------------------------------------------------------------------------------------------------------------------------------------------------------------------------------------------------------------------------------------------------------------|---------------|---------------------------------|--|--|
| Type of Activity        | 1   | Social awareness NSS Ac                                                                                                                                                             | Social awareness NSS Activity                                                                                                                                                                                                                                                                                                                                                                                                                                                                                                      |               |                                 |  |  |
| Organizers              | :   | Shreeyash Institute of Pha<br>Sambhajinagar                                                                                                                                         | Shreeyash Institute of Pharmaceutical Education and Research, Chh. Sambhajinagar                                                                                                                                                                                                                                                                                                                                                                                                                                                   |               |                                 |  |  |
| Venue                   | :   | Gandheli, Chh.<br>Sambhajinagar                                                                                                                                                     | No. of participants:                                                                                                                                                                                                                                                                                                                                                                                                                                                                                                               | Studen 60     | ts Teachers 03                  |  |  |
| Objective               | ;   | To gain skills in mobilizin and democratic attitudes.                                                                                                                               | g community participat                                                                                                                                                                                                                                                                                                                                                                                                                                                                                                             | tion, acquire | leadership qualities            |  |  |
| Activity Incharge       | :   | Sameer Salve, Arundhati I                                                                                                                                                           | Deokar and Dr. Manges                                                                                                                                                                                                                                                                                                                                                                                                                                                                                                              | sh Ghodke,    |                                 |  |  |
| Description of Activity | 7.0 | activities and campaigns which plastic waste elimit (awareness by Street play) dialogue on "good touch adolescent girls, Water co                                                   | National Service Scheme Special Camp was started on 04/03/2024. Various activities and campaigns were carried out by NSS volunteers in this camp. If which plastic waste elimination, cleanliness drive, medical camp, Tree Plantation (awareness by Street play), Women's health awareness (awareness by Street play dialogue on "good touch, bad touch" for small school girls, counseling for adolescent girls, Water conservation and importance and also a special Program was conducted by ANIS Members, Chh. Sambhajinagar. |               |                                 |  |  |
| Outcome/feedback        | :   | Volunteering for various tasks under NSS activities allowed students to beca<br>confident, develop leadership skills, and learn about different people from differ<br>walks of life |                                                                                                                                                                                                                                                                                                                                                                                                                                                                                                                                    |               |                                 |  |  |

DAY 1 04/03/2024

#### Name of activity- Swachhata Hi Seva

The NSS volunteers gathered to clean the Gandheli Village. NSS volunteers enthusiastically collected plastic wastes, tea cups, weeds, and dry leaves spread over the surrounding areas. The volunteers collect all the waste and trash bags to the place where the Grampanchayat of Gandheli had arrangement for the removal of collected wastes. The whole cleaning drive was quite inspiring and motivating for the NSS team members.