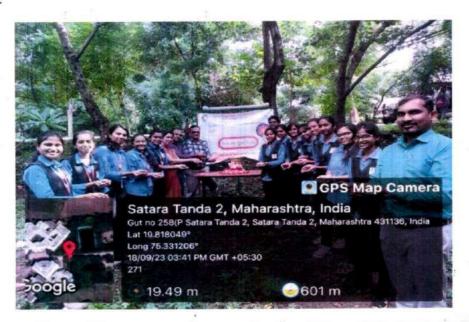

### Academic year:2023-2022,

All the students and staff members are hereby informed that, we are going to take pledge on occasion of Vasundhara day on 22 April 2024. So all are cordially invited to join the event.

### ACTIVITY REPORT

| Name of activity         | 1,2 | Celebration of Vasundhara Day                                                  |                                             |                            | Date:22/04/2024       |  |
|--------------------------|-----|--------------------------------------------------------------------------------|---------------------------------------------|----------------------------|-----------------------|--|
| Type of activity         |     | Majhi Vasundhara Ab                                                            | hiyan                                       |                            |                       |  |
| Organizers               | :   |                                                                                | narmaceutical Education a                   | nd Research Cl             | hh. Sambhajinagar     |  |
| Venue                    | :   | Class room 301/314                                                             | No. of participants:                        | Student                    | Teacher               |  |
|                          |     |                                                                                |                                             | 118                        | 08                    |  |
| Objective/s              | 1:  | A powerful reminder of planet.                                                 | f our collective responsi                   | bility for the             | well-being of our     |  |
| In charge/s              | :   | Mr.Sameer Salve, Ms. Arundhati Deokar                                          |                                             |                            |                       |  |
| Brief Report on activity | :   | To demonstrate support Vasundara day by taking program Principal, all present. | ort for environmental                       | ur beautiful               | enviroment. For this  |  |
| Outcome/feedback         | :   | Students were made aw<br>Students understood the                               | are about Environmer importance of our moth | nt and the ill<br>er Earth | effects of pollution. |  |