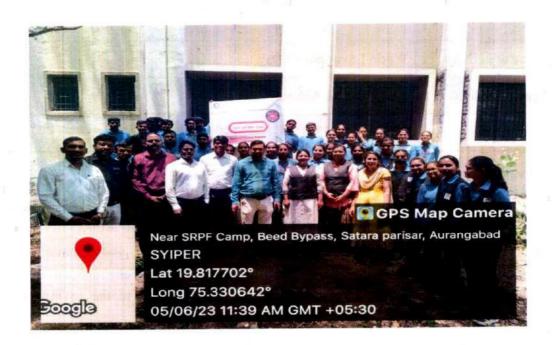

### **Notice**

Academic year: 2023-24

All the NSS Volunteer students are here by informed that 7-day NSS Camp for the session 2023-24 will be held on during the period from 04th to 10th March, 2024. NSS Volunteers willing to attend the camp are instructed to enlist their name.

Venue: Gandheli, Chh. Sambhajinagar

Principal
Shreeyash Institute Of Pharmaceutical
Education and Research
Chh.Sambhajinagar

(D. Pharm, B. Pharm & M. Pharm)

Approved by AICTE, PCI New Delhi, Government of Maharashtra, DTE Mumbai (Institute Code : 2572) and Affiliated to Dr. Babasaheb Ambedkar Technological University, Lonere & MSBTE Mumbai.

#### ACTIVITY REPORT

| Name of activity        | :   | "NSS Camp 2024"                                                                                                                                                                     |                                                                                                                                                                                                                                                                                                                                                                                                                                                                                                                                    |               | Date: 04/03/2024-<br>10/03/2024 |  |  |
|-------------------------|-----|-------------------------------------------------------------------------------------------------------------------------------------------------------------------------------------|------------------------------------------------------------------------------------------------------------------------------------------------------------------------------------------------------------------------------------------------------------------------------------------------------------------------------------------------------------------------------------------------------------------------------------------------------------------------------------------------------------------------------------|---------------|---------------------------------|--|--|
| Type of Activity        | 1   | Social awareness NSS Ac                                                                                                                                                             | Social awareness NSS Activity                                                                                                                                                                                                                                                                                                                                                                                                                                                                                                      |               |                                 |  |  |
| Organizers              | :   | Shreeyash Institute of Pha<br>Sambhajinagar                                                                                                                                         | Shreeyash Institute of Pharmaceutical Education and Research, Chh. Sambhajinagar                                                                                                                                                                                                                                                                                                                                                                                                                                                   |               |                                 |  |  |
| Venue                   | :   | Gandheli, Chh.<br>Sambhajinagar                                                                                                                                                     | No. of participants:                                                                                                                                                                                                                                                                                                                                                                                                                                                                                                               | Studen 60     | ts Teachers 03                  |  |  |
| Objective               | ;   | To gain skills in mobilizin and democratic attitudes.                                                                                                                               | g community participat                                                                                                                                                                                                                                                                                                                                                                                                                                                                                                             | tion, acquire | leadership qualities            |  |  |
| Activity Incharge       | :   | Sameer Salve, Arundhati I                                                                                                                                                           | Deokar and Dr. Manges                                                                                                                                                                                                                                                                                                                                                                                                                                                                                                              | sh Ghodke,    |                                 |  |  |
| Description of Activity | 7.0 | activities and campaigns which plastic waste elimit (awareness by Street play) dialogue on "good touch adolescent girls, Water co                                                   | National Service Scheme Special Camp was started on 04/03/2024. Various activities and campaigns were carried out by NSS volunteers in this camp. If which plastic waste elimination, cleanliness drive, medical camp, Tree Plantation (awareness by Street play), Women's health awareness (awareness by Street play dialogue on "good touch, bad touch" for small school girls, counseling for adolescent girls, Water conservation and importance and also a special Program was conducted by ANIS Members, Chh. Sambhajinagar. |               |                                 |  |  |
| Outcome/feedback        | :   | Volunteering for various tasks under NSS activities allowed students to beca<br>confident, develop leadership skills, and learn about different people from differ<br>walks of life |                                                                                                                                                                                                                                                                                                                                                                                                                                                                                                                                    |               |                                 |  |  |