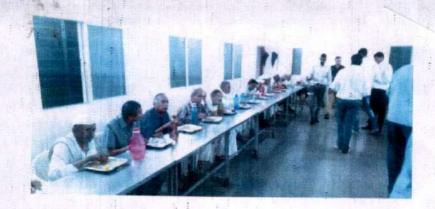

### ACTIVITY REPORT

| Name of activity         | 1,2 | Celebration of Vasundhara Day                                                  |                                             |                            | Date:22/04/2024       |  |
|--------------------------|-----|--------------------------------------------------------------------------------|---------------------------------------------|----------------------------|-----------------------|--|
| Type of activity         |     | Majhi Vasundhara Ab                                                            | hiyan                                       |                            |                       |  |
| Organizers               | :   |                                                                                | narmaceutical Education a                   | nd Research Cl             | hh. Sambhajinagar     |  |
| Venue                    | :   | Class room 301/314                                                             | No. of participants:                        | Student                    | Teacher               |  |
|                          |     |                                                                                |                                             | 118                        | 08                    |  |
| Objective/s              | 1:  | A powerful reminder of planet.                                                 | f our collective responsi                   | bility for the             | well-being of our     |  |
| In charge/s              | :   | Mr.Sameer Salve, Ms. Arundhati Deokar                                          |                                             |                            |                       |  |
| Brief Report on activity | :   | To demonstrate support Vasundara day by taking program Principal, all present. | ort for environmental                       | ur beautiful               | enviroment. For this  |  |
| Outcome/feedback         | :   | Students were made aw<br>Students understood the                               | are about Environmer importance of our moth | nt and the ill<br>er Earth | effects of pollution. |  |

Photograph:

Activity in charge/s

Principal Principal Shreeyash Institute Of Pharmaceutical Education and Research Chh.Sambhajinagar

(D. Pharm, B. Pharm & M. Pharm)

Approved by AICTE, PCI New Delhi, Government of Maharashtra, DTE Mumbai (Institute Code: 2572) and Affiliated to Dr. Babasaheb Ambedkar Technological University, Lonere & MSBTE Mumbai.