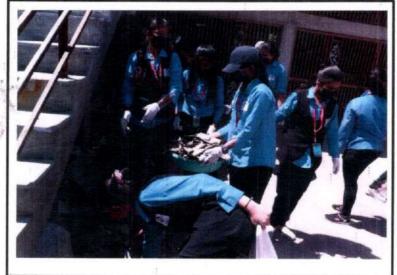

#### ACTIVITY REPORT

| Name of activity        | :   | "NSS Camp 2024"                                                                                                                                                                     |                                                                                                                                                                                                                                                                                                                                                                                                                                                                                                                                    |               | Date: 04/03/2024-<br>10/03/2024 |  |  |
|-------------------------|-----|-------------------------------------------------------------------------------------------------------------------------------------------------------------------------------------|------------------------------------------------------------------------------------------------------------------------------------------------------------------------------------------------------------------------------------------------------------------------------------------------------------------------------------------------------------------------------------------------------------------------------------------------------------------------------------------------------------------------------------|---------------|---------------------------------|--|--|
| Type of Activity        | 1   | Social awareness NSS Ac                                                                                                                                                             | Social awareness NSS Activity                                                                                                                                                                                                                                                                                                                                                                                                                                                                                                      |               |                                 |  |  |
| Organizers              | :   | Shreeyash Institute of Pha<br>Sambhajinagar                                                                                                                                         | Shreeyash Institute of Pharmaceutical Education and Research, Chh. Sambhajinagar                                                                                                                                                                                                                                                                                                                                                                                                                                                   |               |                                 |  |  |
| Venue                   | :   | Gandheli, Chh.<br>Sambhajinagar                                                                                                                                                     | No. of participants:                                                                                                                                                                                                                                                                                                                                                                                                                                                                                                               | Studen 60     | ts Teachers 03                  |  |  |
| Objective               | ;   | To gain skills in mobilizin and democratic attitudes.                                                                                                                               | g community participat                                                                                                                                                                                                                                                                                                                                                                                                                                                                                                             | tion, acquire | leadership qualities            |  |  |
| Activity Incharge       | :   | Sameer Salve, Arundhati I                                                                                                                                                           | Deokar and Dr. Manges                                                                                                                                                                                                                                                                                                                                                                                                                                                                                                              | sh Ghodke,    |                                 |  |  |
| Description of Activity | 7.0 | activities and campaigns which plastic waste elimit (awareness by Street play) dialogue on "good touch adolescent girls, Water co                                                   | National Service Scheme Special Camp was started on 04/03/2024. Various activities and campaigns were carried out by NSS volunteers in this camp. If which plastic waste elimination, cleanliness drive, medical camp, Tree Plantation (awareness by Street play), Women's health awareness (awareness by Street play dialogue on "good touch, bad touch" for small school girls, counseling for adolescent girls, Water conservation and importance and also a special Program was conducted by ANIS Members, Chh. Sambhajinagar. |               |                                 |  |  |
| Outcome/feedback        | :   | Volunteering for various tasks under NSS activities allowed students to beca<br>confident, develop leadership skills, and learn about different people from differ<br>walks of life |                                                                                                                                                                                                                                                                                                                                                                                                                                                                                                                                    |               |                                 |  |  |

### Name of activity - Free Health Checkup Camp/ ANIS Guest Lecture

Fifth day was started with general medical chekup. Team of doctors from Shreeyash Ayurvedic College was present for checkup of Z.P school students as well as villagers of gandheli, Chh. Sambhajinagar. Volunteers also help health care team to arrange all things which required for health care camp. In afternoon, Session was engaged by Dr. Mahajan sir, District coordinator, MANS for NSS Volunteers as well as Villager, making them aware of superstitions, malpractices in the society and through science how we can be alert and aware from the same.