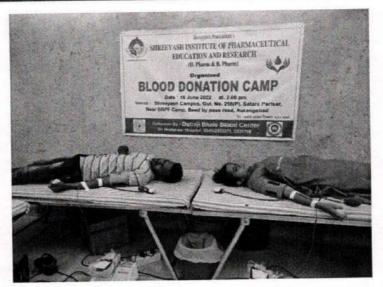

Photograph:

Activity in charge/s

Principal Principal Shreeyash Institute Of Pharmaceutical Education and Research Chh.Sambhajinagar

(D. Pharm, B. Pharm & M. Pharm)

Approved by AICTE, PCI New Delhi, Government of Maharashtra, DTE Mumbai (Institute Code: 2572) and Affiliated to Dr. Babasaheb Ambedkar Technological University, Lonere & MSBTE Mumbai.