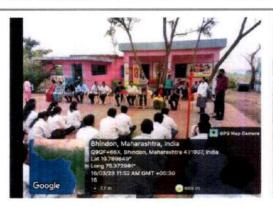

#### ACTIVITY REPORT

| Name of activity        | :   | "NSS Camp 2024"                                                                                                                                                                     |                                                                                                                                                                                                                                                                                                                                                                                                                                                                                                                                    |               | Date: 04/03/2024-<br>10/03/2024 |  |  |
|-------------------------|-----|-------------------------------------------------------------------------------------------------------------------------------------------------------------------------------------|------------------------------------------------------------------------------------------------------------------------------------------------------------------------------------------------------------------------------------------------------------------------------------------------------------------------------------------------------------------------------------------------------------------------------------------------------------------------------------------------------------------------------------|---------------|---------------------------------|--|--|
| Type of Activity        | 1   | Social awareness NSS Ac                                                                                                                                                             | Social awareness NSS Activity                                                                                                                                                                                                                                                                                                                                                                                                                                                                                                      |               |                                 |  |  |
| Organizers              | :   | Shreeyash Institute of Pha<br>Sambhajinagar                                                                                                                                         | Shreeyash Institute of Pharmaceutical Education and Research, Chh. Sambhajinagar                                                                                                                                                                                                                                                                                                                                                                                                                                                   |               |                                 |  |  |
| Venue                   | :   | Gandheli, Chh.<br>Sambhajinagar                                                                                                                                                     | No. of participants:                                                                                                                                                                                                                                                                                                                                                                                                                                                                                                               | Studen 60     | ts Teachers 03                  |  |  |
| Objective               | ;   | To gain skills in mobilizin and democratic attitudes.                                                                                                                               | g community participat                                                                                                                                                                                                                                                                                                                                                                                                                                                                                                             | tion, acquire | leadership qualities            |  |  |
| Activity Incharge       | :   | Sameer Salve, Arundhati I                                                                                                                                                           | Deokar and Dr. Manges                                                                                                                                                                                                                                                                                                                                                                                                                                                                                                              | sh Ghodke,    |                                 |  |  |
| Description of Activity | 7.0 | activities and campaigns which plastic waste elimit (awareness by Street play) dialogue on "good touch adolescent girls, Water co                                                   | National Service Scheme Special Camp was started on 04/03/2024. Various activities and campaigns were carried out by NSS volunteers in this camp. If which plastic waste elimination, cleanliness drive, medical camp, Tree Plantation (awareness by Street play), Women's health awareness (awareness by Street play dialogue on "good touch, bad touch" for small school girls, counseling for adolescent girls, Water conservation and importance and also a special Program was conducted by ANIS Members, Chh. Sambhajinagar. |               |                                 |  |  |
| Outcome/feedback        | :   | Volunteering for various tasks under NSS activities allowed students to beca<br>confident, develop leadership skills, and learn about different people from differ<br>walks of life |                                                                                                                                                                                                                                                                                                                                                                                                                                                                                                                                    |               |                                 |  |  |

#### Name of activity- Swachhata Hi Seva

The NSS volunteers gathered to clean the Gandheli Village. NSS volunteers enthusiastically collected plastic wastes, tea cups, weeds, and dry leaves spread over the surrounding areas. The volunteers collect all the waste and trash bags to the place where the Grampanchayat of Gandheli had arrangement for the removal of collected wastes. The whole cleaning drive was quite inspiring and motivating for the NSS team members.