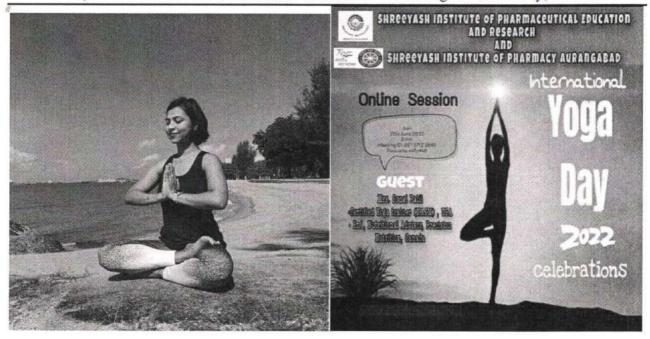

यांनी विद्यार्थ्यांना मार्गदर्शन केले. योगाचे फायदेही सांगितले. यावेळी श्रीयश प्रतिष्ठानचे अध्यक्ष बसवराज मंगरुळे, मुख्य कार्यकारी अधिकारी कर्नल जॉय डॉनयल, प्रशासकीय संचालक माशाळकर, प्राचार्य डॉ. गणेश तापडिया, डॉ मिलिंद कांबळे, प्राचार्या भाग्यशाली पवार यांच्यासह शिक्षक व शिक्षकोत्तर कर्मचाऱ्यांची उपस्थिती होती. पल्लवी भोसले यांनी प्रास्ताविक केले. डॉ. मंगेश घोडके यांनी आभार मानले.

My Aurangabad Edition Jun 23, 2022 Page No. 2 newspaper.pudhari.co.in

Activity in charge/s



( Sing

Shreeyash Institute Of Pharmaceutica Education And Research, Aurangabad



## SHREEYASH INSTITUTE OF PHARMACEUTICAL EDUCATION AND RESEARCH AURANGBAD

Approved by AICTE, New Delhi, Government of Maharashtra, DTE Mumbai (DTE Code-2572) and Affiliated to Dr. Babasaheb Ambedkar Technological University, Lonere.







## SHREEYASH INSTITUTE OF PHARMACEUTICAL EDUCATION AND RESEARCH AURANGBAD

Approved by AICTE, New Delhi, Government of Maharashtra, DTE Mumbai (DTE Code-2572) and Affiliated to Dr. Babasaheb Ambedkar Technological University, Lonere.







(D. Pharm, B. Pharm & M. Pharm)

Approved by AICTE, PCI New Delhi, Government of Maharashtra, DTE Mumbai (Institute Code; 2572) and Affiliated to Dr. Babasaheb Ambedkar Technological University, Lonere & MSBTE Mumbai.

Date: 14/06/2022

### **Notice**

Academic year: 2022-23

All students, Teaching and Non-Teaching staffs are here by informed that NSS Unit of Shreeyash Institute of Pharmaceutical Education and Research is Going to organize Blood donation camp in our institute on the occasion of World Blood Donor Day on 16th June, 2022.

Venue: Sem