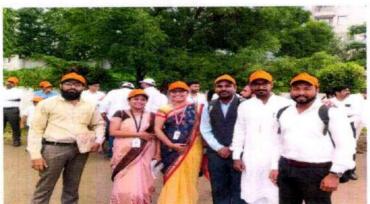

DAY 6

The last stage of the program was the closing ceremony conducted under the chairmanship by principal of the college. Sarpanch of Gandheli, Z.P School headmaster, Z.P School teachers and NSS Coordinators were present at the time of program. Dr Ganesh G Tapadiya made a presidential speech in which he expressed satisfaction for the activities conducted during the camp among the students. He also inspired the students to continue serving the country in the same way in future life.

Activity Incharge

DTE Code 2572 MSBTE Code 1838

Principal Principal

Shreeyash Institute Of Pharmaceutical Education and Research Chh.Sambhajinagar

(D. Pharm, B. Pharm & M. Pharm)

Approved by AICTE, PCI New Delhi, Government of Maharashtra, DTE Mumbai (Institute Code: 2572) and Affiliated to Dr. Babasaheb Ambedkar Technological University, Lonere & MSBTE Mumbai.