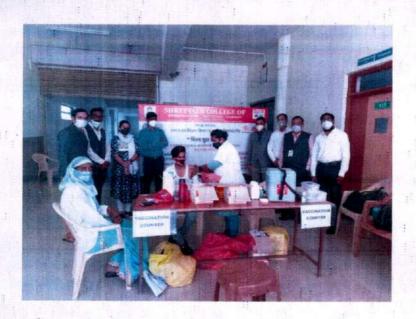

### ACTIVITY REPORT

| Name of activity         | 1,2 | Celebration of Vasundhara Day                                                  |                                             |                            | Date:22/04/2024       |  |
|--------------------------|-----|--------------------------------------------------------------------------------|---------------------------------------------|----------------------------|-----------------------|--|
| Type of activity         |     | Majhi Vasundhara Ab                                                            | hiyan                                       |                            |                       |  |
| Organizers               | :   |                                                                                | narmaceutical Education a                   | nd Research Cl             | hh. Sambhajinagar     |  |
| Venue                    | :   | Class room 301/314                                                             | No. of participants:                        | Student                    | Teacher               |  |
|                          |     |                                                                                |                                             | 118                        | 08                    |  |
| Objective/s              | 1:  | A powerful reminder of planet.                                                 | f our collective responsi                   | bility for the             | well-being of our     |  |
| In charge/s              | :   | Mr.Sameer Salve, Ms. Arundhati Deokar                                          |                                             |                            |                       |  |
| Brief Report on activity | :   | To demonstrate support Vasundara day by taking program Principal, all present. | ort for environmental                       | ur beautiful               | enviroment. For this  |  |
| Outcome/feedback         | :   | Students were made aw<br>Students understood the                               | are about Environmer importance of our moth | nt and the ill<br>er Earth | effects of pollution. |  |

Photograph:

Activity in charge/s

Principal Principal Shreeyash Institute Of Pharmaceutical Education and Research Chh.Sambhajinagar

(D. Pharm, B. Pharm & M. Pharm)

Approved by AICTE, PCI New Delhi, Government of Maharashtra, DTE Mumbai (Institute Code: 2572) and Affiliated to Dr. Babasaheb Ambedkar Technological University, Lonere & MSBTE Mumbai.