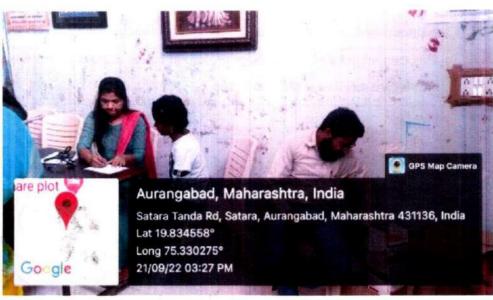

#### ACTIVITY REPORT

| Name of activity        | :   | "NSS Camp 2024"                                                                                                                                                                     |                                                                                                                                                                                                                                                                                                                                                                                                                                                                                                                                    |               | Date: 04/03/2024-<br>10/03/2024 |  |  |
|-------------------------|-----|-------------------------------------------------------------------------------------------------------------------------------------------------------------------------------------|------------------------------------------------------------------------------------------------------------------------------------------------------------------------------------------------------------------------------------------------------------------------------------------------------------------------------------------------------------------------------------------------------------------------------------------------------------------------------------------------------------------------------------|---------------|---------------------------------|--|--|
| Type of Activity        | 1   | Social awareness NSS Ac                                                                                                                                                             | Social awareness NSS Activity                                                                                                                                                                                                                                                                                                                                                                                                                                                                                                      |               |                                 |  |  |
| Organizers              | :   | Shreeyash Institute of Pha<br>Sambhajinagar                                                                                                                                         | Shreeyash Institute of Pharmaceutical Education and Research, Chh. Sambhajinagar                                                                                                                                                                                                                                                                                                                                                                                                                                                   |               |                                 |  |  |
| Venue                   | :   | Gandheli, Chh.<br>Sambhajinagar                                                                                                                                                     | No. of participants:                                                                                                                                                                                                                                                                                                                                                                                                                                                                                                               | Studen 60     | ts Teachers 03                  |  |  |
| Objective               | ;   | To gain skills in mobilizin and democratic attitudes.                                                                                                                               | g community participat                                                                                                                                                                                                                                                                                                                                                                                                                                                                                                             | tion, acquire | leadership qualities            |  |  |
| Activity Incharge       | :   | Sameer Salve, Arundhati I                                                                                                                                                           | Deokar and Dr. Manges                                                                                                                                                                                                                                                                                                                                                                                                                                                                                                              | sh Ghodke,    |                                 |  |  |
| Description of Activity | 7.0 | activities and campaigns which plastic waste elimit (awareness by Street play) dialogue on "good touch adolescent girls, Water co                                                   | National Service Scheme Special Camp was started on 04/03/2024. Various activities and campaigns were carried out by NSS volunteers in this camp. If which plastic waste elimination, cleanliness drive, medical camp, Tree Plantation (awareness by Street play), Women's health awareness (awareness by Street play dialogue on "good touch, bad touch" for small school girls, counseling for adolescent girls, Water conservation and importance and also a special Program was conducted by ANIS Members, Chh. Sambhajinagar. |               |                                 |  |  |
| Outcome/feedback        | :   | Volunteering for various tasks under NSS activities allowed students to beca<br>confident, develop leadership skills, and learn about different people from differ<br>walks of life |                                                                                                                                                                                                                                                                                                                                                                                                                                                                                                                                    |               |                                 |  |  |

#### Name of activity- Swachhata Hi Seva

The NSS volunteers gathered to clean the Gandheli Village. NSS volunteers enthusiastically collected plastic wastes, tea cups, weeds, and dry leaves spread over the surrounding areas. The volunteers collect all the waste and trash bags to the place where the Grampanchayat of Gandheli had arrangement for the removal of collected wastes. The whole cleaning drive was quite inspiring and motivating for the NSS team members.