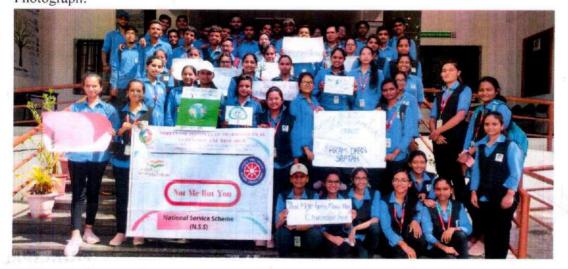

#### ACTIVITY REPORT

| Name of activity        | :   | "NSS Camp 2024"                                                                                                                                                                     |                                                                                                                                                                                                                                                                                                                                                                                                                                                                                                                                    |               | Date: 04/03/2024-<br>10/03/2024 |  |  |
|-------------------------|-----|-------------------------------------------------------------------------------------------------------------------------------------------------------------------------------------|------------------------------------------------------------------------------------------------------------------------------------------------------------------------------------------------------------------------------------------------------------------------------------------------------------------------------------------------------------------------------------------------------------------------------------------------------------------------------------------------------------------------------------|---------------|---------------------------------|--|--|
| Type of Activity        | 1   | Social awareness NSS Ac                                                                                                                                                             | Social awareness NSS Activity                                                                                                                                                                                                                                                                                                                                                                                                                                                                                                      |               |                                 |  |  |
| Organizers              | :   | Shreeyash Institute of Pha<br>Sambhajinagar                                                                                                                                         | Shreeyash Institute of Pharmaceutical Education and Research, Chh. Sambhajinagar                                                                                                                                                                                                                                                                                                                                                                                                                                                   |               |                                 |  |  |
| Venue                   | :   | Gandheli, Chh.<br>Sambhajinagar                                                                                                                                                     | No. of participants:                                                                                                                                                                                                                                                                                                                                                                                                                                                                                                               | Studen 60     | ts Teachers 03                  |  |  |
| Objective               | ;   | To gain skills in mobilizin and democratic attitudes.                                                                                                                               | g community participat                                                                                                                                                                                                                                                                                                                                                                                                                                                                                                             | tion, acquire | leadership qualities            |  |  |
| Activity Incharge       | :   | Sameer Salve, Arundhati I                                                                                                                                                           | Deokar and Dr. Manges                                                                                                                                                                                                                                                                                                                                                                                                                                                                                                              | sh Ghodke,    |                                 |  |  |
| Description of Activity | 7.0 | activities and campaigns which plastic waste elimit (awareness by Street play) dialogue on "good touch adolescent girls, Water co                                                   | National Service Scheme Special Camp was started on 04/03/2024. Various activities and campaigns were carried out by NSS volunteers in this camp. If which plastic waste elimination, cleanliness drive, medical camp, Tree Plantation (awareness by Street play), Women's health awareness (awareness by Street play dialogue on "good touch, bad touch" for small school girls, counseling for adolescent girls, Water conservation and importance and also a special Program was conducted by ANIS Members, Chh. Sambhajinagar. |               |                                 |  |  |
| Outcome/feedback        | :   | Volunteering for various tasks under NSS activities allowed students to beca<br>confident, develop leadership skills, and learn about different people from differ<br>walks of life |                                                                                                                                                                                                                                                                                                                                                                                                                                                                                                                                    |               |                                 |  |  |

DAY 1 04/03/2024

#### Name of activity- Swachhata Hi Seva

The NSS volunteers gathered to clean the Gandheli Village. NSS volunteers enthusiastically collected plastic wastes, tea cups, weeds, and dry leaves spread over the surrounding areas. The volunteers collect all the waste and trash bags to the place where the Grampanchayat of Gandheli had arrangement for the removal of collected wastes. The whole cleaning drive was quite inspiring and motivating for the NSS team members.