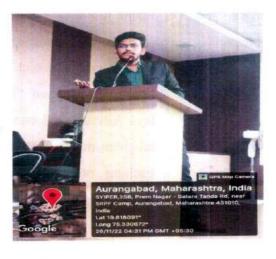

DAY 4

Name of activity - "Save Environment"

Day 4 started with tree plantation at ZP School, Gandheli by hand of Headmaster, teachers as well as of ZP, School, Gandheli. In afternoon session, a seminar/Guest lecture was organized for students as well as villager. The guest speaker Mr. Anil Palve, delivered the lecture on the topic 'DISASTER MANAGEMENT'. In his lecture he thoroughly explained the concept, types, causes and consequences of natural disasters. He pointed out that nature produces unpredictable events and man cannot prevent the happenings of the nature which are beyond his control even in this modern scientific era. He said that it is impossible to control the natural events but the effects can be minimized with proper management of these things. He also highlighted precautionary measures taken by Government and Non-Government agencies to overcome or control the disasters.