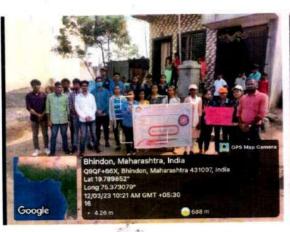

#### Name of activity- Swachhata Hi Seva

The NSS volunteers gathered to clean the Gandheli Village. NSS volunteers enthusiastically collected plastic wastes, tea cups, weeds, and dry leaves spread over the surrounding areas. The volunteers collect all the waste and trash bags to the place where the Grampanchayat of Gandheli had arrangement for the removal of collected wastes. The whole cleaning drive was quite inspiring and motivating for the NSS team members.