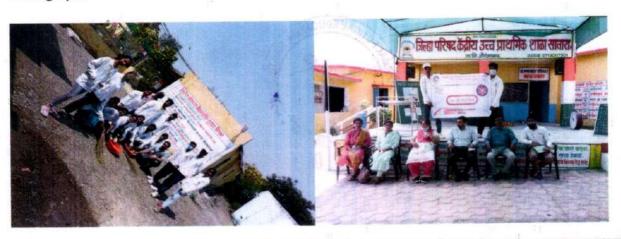

### ACTIVITY REPORT

| Name of activity         | 1,2 | Celebration of Vasundhara Day                                                  |                                             |                            | Date:22/04/2024       |  |
|--------------------------|-----|--------------------------------------------------------------------------------|---------------------------------------------|----------------------------|-----------------------|--|
| Type of activity         |     | Majhi Vasundhara Ab                                                            | hiyan                                       |                            |                       |  |
| Organizers               | :   |                                                                                | narmaceutical Education a                   | nd Research Cl             | hh. Sambhajinagar     |  |
| Venue                    | :   | Class room 301/314                                                             | No. of participants:                        | Student                    | Teacher               |  |
|                          |     |                                                                                |                                             | 118                        | 08                    |  |
| Objective/s              | 1:  | A powerful reminder of planet.                                                 | f our collective responsi                   | bility for the             | well-being of our     |  |
| In charge/s              | :   | Mr.Sameer Salve, Ms. Arundhati Deokar                                          |                                             |                            |                       |  |
| Brief Report on activity | :   | To demonstrate support Vasundara day by taking program Principal, all present. | ort for environmental                       | ur beautiful               | enviroment. For this  |  |
| Outcome/feedback         | :   | Students were made aw<br>Students understood the                               | are about Environmer importance of our moth | nt and the ill<br>er Earth | effects of pollution. |  |

Photograph:

Activity in charge/s

Principal Principal Shreeyash Institute Of Pharmaceutical Education and Research Chh.Sambhajinagar

(D. Pharm, B. Pharm & M. Pharm)

Approved by AICTE, PCI New Delhi, Government of Maharashtra, DTE Mumbai (Institute Code: 2572) and Affiliated to Dr. Babasaheb Ambedkar Technological University, Lonere & MSBTE Mumbai.