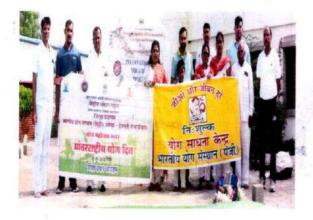

### ACTIVITY REPORT

| Name of activity         | 1,2 | Celebration of Vasundhara Day                                                  |                                             |                            | Date:22/04/2024       |  |
|--------------------------|-----|--------------------------------------------------------------------------------|---------------------------------------------|----------------------------|-----------------------|--|
| Type of activity         |     | Majhi Vasundhara Ab                                                            | hiyan                                       |                            |                       |  |
| Organizers               | :   |                                                                                | narmaceutical Education a                   | nd Research Cl             | hh. Sambhajinagar     |  |
| Venue                    | :   | Class room 301/314                                                             | No. of participants:                        | Student                    | Teacher               |  |
|                          |     |                                                                                |                                             | 118                        | 08                    |  |
| Objective/s              | 1:  | A powerful reminder of planet.                                                 | f our collective responsi                   | bility for the             | well-being of our     |  |
| In charge/s              | :   | Mr.Sameer Salve, Ms. Arundhati Deokar                                          |                                             |                            |                       |  |
| Brief Report on activity | :   | To demonstrate support Vasundara day by taking program Principal, all present. | ort for environmental                       | ur beautiful               | enviroment. For this  |  |
| Outcome/feedback         | :   | Students were made aw<br>Students understood the                               | are about Environmer importance of our moth | nt and the ill<br>er Earth | effects of pollution. |  |

Photograph:

Activity in charge/s

Principal Principal Shreeyash Institute Of Pharmaceutical Education and Research Chh.Sambhajinagar

(D. Pharm, B. Pharm & M. Pharm)

Approved by AICTE, PCI New Delhi, Government of Maharashtra, DTE Mumbai (Institute Code: 2572) and Affiliated to Dr. Babasaheb Ambedkar Technological University, Lonere & MSBTE Mumbai.