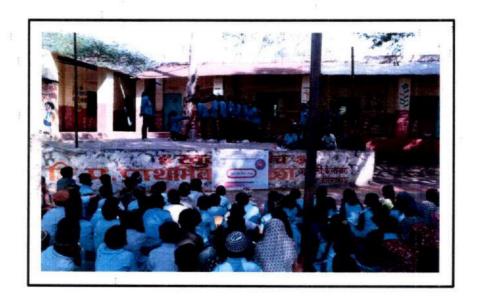

### ACTIVITY REPORT

| Name of activity         | 1,2 | Celebration of Vasundhara Day                                                  |                                             |                            | Date:22/04/2024       |  |
|--------------------------|-----|--------------------------------------------------------------------------------|---------------------------------------------|----------------------------|-----------------------|--|
| Type of activity         |     | Majhi Vasundhara Ab                                                            | hiyan                                       |                            |                       |  |
| Organizers               | :   |                                                                                | narmaceutical Education a                   | nd Research Cl             | hh. Sambhajinagar     |  |
| Venue                    | :   | Class room 301/314                                                             | No. of participants:                        | Student                    | Teacher               |  |
|                          |     |                                                                                |                                             | 118                        | 08                    |  |
| Objective/s              | 1:  | A powerful reminder of planet.                                                 | f our collective responsi                   | bility for the             | well-being of our     |  |
| In charge/s              | :   | Mr.Sameer Salve, Ms. Arundhati Deokar                                          |                                             |                            |                       |  |
| Brief Report on activity | :   | To demonstrate support Vasundara day by taking program Principal, all present. | ort for environmental                       | ur beautiful               | enviroment. For this  |  |
| Outcome/feedback         | :   | Students were made aw<br>Students understood the                               | are about Environmer importance of our moth | nt and the ill<br>er Earth | effects of pollution. |  |

Photograph:

Activity in charge/s

Principal Principal Shreeyash Institute Of Pharmaceutical Education and Research Chh.Sambhajinagar

(D. Pharm, B. Pharm & M. Pharm)

Approved by AICTE, PCI New Delhi, Government of Maharashtra, DTE Mumbai (Institute Code: 2572) and Affiliated to Dr. Babasaheb Ambedkar Technological University, Lonere & MSBTE Mumbai.