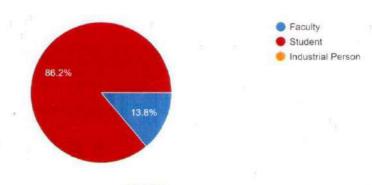

| achin Dhawale                                    |              | ,                                                 |
| Description of<br>Activity | • | On the occasion world TB Day<br>community system about TB A<br>TB". In this online quiz com<br>person) participated all over the | Awareness. The theme of petition total 181 parti | f this year  | was "Yes, We Can End<br>culty/Students/industrial |
| Outcome/feedback           | : | The students were made aware                                                                                                     | about tuberculosis throu                         | gh the quiz. | 70 6                                              |

#### Designation: 181 responses



Activity in charge/s



PRINCIPAL.

Shreeyash Institute Of Pharmaceutical Education And Research, Aurangabad





(D. Pharm, B. Pharm & M. Pharm)

Approved by AICTE, PCI New Delhi, Government of Maharashtra, DTE Mumbai (Institute Code : 2572) and Affiliated to Dr. Babasaheb Ambedkar Technological University, Lonere & MSBTE Mumbai.

## ACTIVITY REPORT Shreeyash Institute of Pharmaceutical Education and Research

| Name of activity         | :     | National Service Yojana S                                                                                                                                                                                                                             | National Service Yojana Special Shram Sanskar Camp 9 <sup>th</sup> -15th March 2023