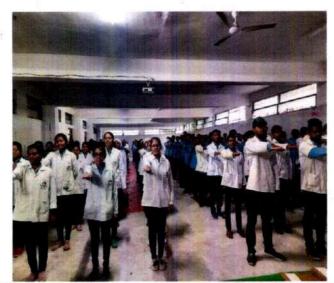

### Academic year:2023-2022,

All the students and staff members are hereby informed that, we are going to take pledge on occasion of Vasundhara day on 22 April 2024. So all are cordially invited to join the event.

### ACTIVITY REPORT

| Name of activity         | 1,2 | Celebration of Vasundhara Day                                                  |                                             |                            | Date:22/04/2024       |  |
|--------------------------|-----|--------------------------------------------------------------------------------|---------------------------------------------|----------------------------|-----------------------|--|
| Type of activity         |     | Majhi Vasundhara Ab                                                            | hiyan                                       |                            |                       |  |
| Organizers               | :   |                                                                                | narmaceutical Education a                   | nd Research Cl             | hh. Sambhajinagar     |  |
| Venue                    | :   | Class room 301/314                                                             | No. of participants:                        | Student                    | Teacher               |  |
|                          |     |                                                                                |                                             | 118                        | 08                    |  |
| Objective/s              | 1:  | A powerful reminder of planet.                                                 | f our collective responsi                   | bility for the             | well-being of our     |  |
| In charge/s              | :   | Mr.Sameer Salve, Ms. Arundhati Deokar                                          |                                             |                            |                       |  |
| Brief Report on activity | :   | To demonstrate support Vasundara day by taking program Principal, all present. | ort for environmental                       | ur beautiful               | enviroment. For this  |  |
| Outcome/feedback         | :   | Students were made aw<br>Students understood the                               | are about Environmer importance of our moth | nt and the ill<br>er Earth | effects of pollution. |  |

Photograph:

Activity in charge/s

Principal Principal Shreeyash Institute Of Pharmaceutical Education and Research Chh.Sambhajinagar

(D. Pharm, B. Pharm & M. Pharm)

Approved by AICTE, PCI New Delhi, Government of Maharashtra, DTE Mumbai (Institute Code: 2572) and Affiliated to Dr. Babasaheb Ambedkar Technological University, Lonere & MSBTE Mumbai.