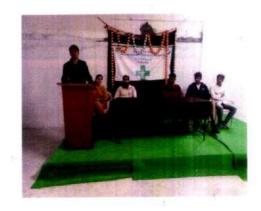

### ACTIVITY REPORT

| Name of activity        | :  | Celebration of "Voter Day"                                                                                                                                                                                                                                                                                                                                                                                          |                             |                | ate: 25/01/2024 |  |
|-------------------------|----|---------------------------------------------------------------------------------------------------------------------------------------------------------------------------------------------------------------------------------------------------------------------------------------------------------------------------------------------------------------------------------------------------------------------|-----------------------------|----------------|-----------------|--|
| Type of Activity        |    | Electoral Literacy campa                                                                                                                                                                                                                                                                                                                                                                                            | Electoral Literacy campaign |                |                 |  |
| Organizers              | :  | Shreeyash Institute of Pha<br>Sambhajinagar                                                                                                                                                                                                                                                                                                                                                                         | rmaceutical Education a     | nd Research, C | Chh.            |  |
| Venue                   | Ι. | Class Room: 301 & 314                                                                                                                                                                                                                                                                                                                                                                                               | No. of participants:        | Students       | Teachers        |  |
| venue                   |    | Class Roolli, 301 & 314                                                                                                                                                                                                                                                                                                                                                                                             | No. of participants.        | 118            | 08              |  |
| Objective               | :  | Promote the awareness ab vigilance on being respons                                                                                                                                                                                                                                                                                                                                                                 |                             | rights as well | as Creating a   |  |
| Activity Incharge       | :  | Mr. Vivek Thorat, Arundh                                                                                                                                                                                                                                                                                                                                                                                            | nati Deokar and Sameer S    | Salve          |                 |  |
| Description of Activity | :  | On the occasion of National Voters Day which is celebrated every year with the purpose to encourage, facilitate and maximize enrolment, especially for the new voters. On this occasion SYIPER organized Voter oath for students. Students take oath to sincere voting as well as promote awareness among voters and help to promote active participation of students in the electoral process through their talks. |                             |                |                 |  |
| Outcome/feedback        | :  | The event successfully raised awareness, educated students about their voting rights, and encouraged them to play an active role in shaping the democratic landscape of the nation. The event's impact resonates beyond the day itself, as students carry forward their newfound awareness and enthusiasm to exercise their franchise in future elections.                                                          |                             |                |                 |  |

#### Photograph:

Principal
Principal
Shreeyash Institute Of Pharmaceutical
Education and Research
Chh.Sambhajinagar

(D. Pharm, B. Pharm & M. Pharm)

Approved by AICTE, PCI New Delhi, Government of Maharashtra, DTE Mumbai (Institute Code: 2572) and Affiliated to Dr. Babasaheb Ambedkar Technological University, Lonere & MSBTE Mumbai.