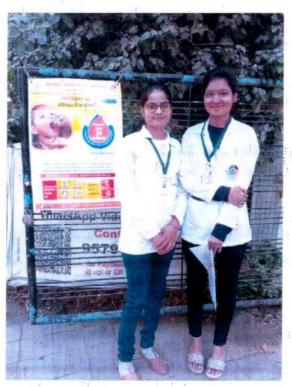

### ACTIVITY REPORT

| Name of activity        | :  | Celebration of "Voter Day"                                                                                                                                                                                                                                                                                                                                                                                          |                             |                | ate: 25/01/2024 |  |
|-------------------------|----|---------------------------------------------------------------------------------------------------------------------------------------------------------------------------------------------------------------------------------------------------------------------------------------------------------------------------------------------------------------------------------------------------------------------|-----------------------------|----------------|-----------------|--|
| Type of Activity        |    | Electoral Literacy campa                                                                                                                                                                                                                                                                                                                                                                                            | Electoral Literacy campaign |                |                 |  |
| Organizers              | :  | Shreeyash Institute of Pha<br>Sambhajinagar                                                                                                                                                                                                                                                                                                                                                                         | rmaceutical Education a     | nd Research, C | Chh.            |  |
| Venue                   | Ι. | Class Room: 301 & 314                                                                                                                                                                                                                                                                                                                                                                                               | No. of participants:        | Students       | Teachers        |  |
| venue                   |    | Class Roolli, 301 & 314                                                                                                                                                                                                                                                                                                                                                                                             | No. of participants.        | 118            | 08              |  |
| Objective               | :  | Promote the awareness ab vigilance on being respons                                                                                                                                                                                                                                                                                                                                                                 |                             | rights as well | as Creating a   |  |
| Activity Incharge       | :  | Mr. Vivek Thorat, Arundh                                                                                                                                                                                                                                                                                                                                                                                            | nati Deokar and Sameer S    | Salve          |                 |  |
| Description of Activity | :  | On the occasion of National Voters Day which is celebrated every year with the purpose to encourage, facilitate and maximize enrolment, especially for the new voters. On this occasion SYIPER organized Voter oath for students. Students take oath to sincere voting as well as promote awareness among voters and help to promote active participation of students in the electoral process through their talks. |                             |                |                 |  |
| Outcome/feedback        | :  | The event successfully raised awareness, educated students about their voting rights, and encouraged them to play an active role in shaping the democratic landscape of the nation. The event's impact resonates beyond the day itself, as students carry forward their newfound awareness and enthusiasm to exercise their franchise in future elections.                                                          |                             |                |                 |  |

#### Photograph:

Principal
Principal
Shreeyash Institute Of Pharmaceutical
Education and Research
Chh.Sambhajinagar

(D. Pharm, B. Pharm & M. Pharm)

Approved by AICTE, PCI New Delhi, Government of Maharashtra, DTE Mumbai (Institute Code: 2572) and Affiliated to Dr. Babasaheb Ambedkar Technological University, Lonere & MSBTE Mumbai.