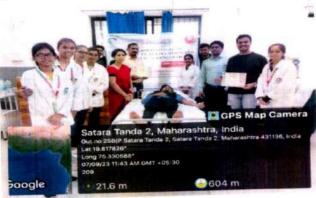

### ACTIVITY REPORT

| Name of activity         | 1,2 | Celebration of Vasundhara Day                                                  |                                             |                            | Date:22/04/2024       |  |
|--------------------------|-----|--------------------------------------------------------------------------------|---------------------------------------------|----------------------------|-----------------------|--|
| Type of activity         |     | Majhi Vasundhara Ab                                                            | hiyan                                       |                            |                       |  |
| Organizers               | :   |                                                                                | narmaceutical Education a                   | nd Research Cl             | hh. Sambhajinagar     |  |
| Venue                    | :   | Class room 301/314                                                             | No. of participants:                        | Student                    | Teacher               |  |
|                          |     |                                                                                |                                             | 118                        | 08                    |  |
| Objective/s              | 1:  | A powerful reminder of planet.                                                 | f our collective responsi                   | bility for the             | well-being of our     |  |
| In charge/s              | :   | Mr.Sameer Salve, Ms. Arundhati Deokar                                          |                                             |                            |                       |  |
| Brief Report on activity | :   | To demonstrate support Vasundara day by taking program Principal, all present. | ort for environmental                       | ur beautiful               | enviroment. For this  |  |
| Outcome/feedback         | :   | Students were made aw<br>Students understood the                               | are about Environmer importance of our moth | nt and the ill<br>er Earth | effects of pollution. |  |

Photograph:

Activity in charge/s

Principal Principal Shreeyash Institute Of Pharmaceutical Education and Research Chh.Sambhajinagar

(D. Pharm, B. Pharm & M. Pharm)

Approved by AICTE, PCI New Delhi, Government of Maharashtra, DTE Mumbai (Institute Code: 2572) and Affiliated to Dr. Babasaheb Ambedkar Technological University, Lonere & MSBTE Mumbai.