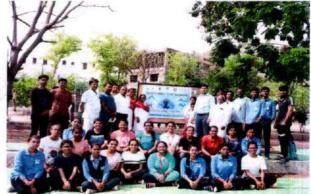

#### ACTIVITY REPORT

| Name of activity        | :   | "NSS Camp 2024"                                                                                                                                                                     |                                                                                                                                                                                                                                                                                                                                                                                                                                                                                                                                    |               | Date: 04/03/2024-<br>10/03/2024 |  |  |
|-------------------------|-----|-------------------------------------------------------------------------------------------------------------------------------------------------------------------------------------|------------------------------------------------------------------------------------------------------------------------------------------------------------------------------------------------------------------------------------------------------------------------------------------------------------------------------------------------------------------------------------------------------------------------------------------------------------------------------------------------------------------------------------|---------------|---------------------------------|--|--|
| Type of Activity        | 1   | Social awareness NSS Ac                                                                                                                                                             | Social awareness NSS Activity                                                                                                                                                                                                                                                                                                                                                                                                                                                                                                      |               |                                 |  |  |
| Organizers              | :   | Shreeyash Institute of Pha<br>Sambhajinagar                                                                                                                                         | Shreeyash Institute of Pharmaceutical Education and Research, Chh. Sambhajinagar                                                                                                                                                                                                                                                                                                                                                                                                                                                   |               |                                 |  |  |
| Venue                   | :   | Gandheli, Chh.<br>Sambhajinagar                                                                                                                                                     | No. of participants:                                                                                                                                                                                                                                                                                                                                                                                                                                                                                                               | Studen 60     | ts Teachers 03                  |  |  |
| Objective               | ;   | To gain skills in mobilizin and democratic attitudes.                                                                                                                               | g community participat                                                                                                                                                                                                                                                                                                                                                                                                                                                                                                             | tion, acquire | leadership qualities            |  |  |
| Activity Incharge       | :   | Sameer Salve, Arundhati I                                                                                                                                                           | Deokar and Dr. Manges                                                                                                                                                                                                                                                                                                                                                                                                                                                                                                              | sh Ghodke,    |                                 |  |  |
| Description of Activity | 7.0 | activities and campaigns which plastic waste elimit (awareness by Street play) dialogue on "good touch adolescent girls, Water co                                                   | National Service Scheme Special Camp was started on 04/03/2024. Various activities and campaigns were carried out by NSS volunteers in this camp. If which plastic waste elimination, cleanliness drive, medical camp, Tree Plantation (awareness by Street play), Women's health awareness (awareness by Street play dialogue on "good touch, bad touch" for small school girls, counseling for adolescent girls, Water conservation and importance and also a special Program was conducted by ANIS Members, Chh. Sambhajinagar. |               |                                 |  |  |
| Outcome/feedback        | :   | Volunteering for various tasks under NSS activities allowed students to beca<br>confident, develop leadership skills, and learn about different people from differ<br>walks of life |                                                                                                                                                                                                                                                                                                                                                                                                                                                                                                                                    |               |                                 |  |  |