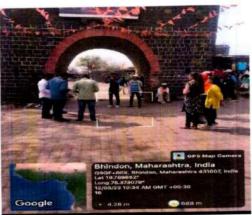

### Name of activity - Mountain Conservation

As per scheduled activity we planned to clean a mountain which is situated neighborhood of the village. In this activity member of Grampanchayat helps us for recognize the spot and provide essential equipment and other requirements for activity. NSS Volunteers collect the garbage from mountain.