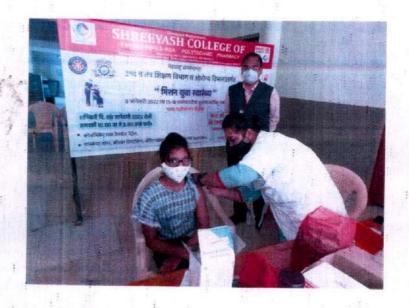

### ACTIVITY REPORT

| Name of activity        | :  | Celebration of "Voter Day"                                                                                                                                                                                                                                                                                                                                                                                          |                             |                | ate: 25/01/2024 |  |
|-------------------------|----|---------------------------------------------------------------------------------------------------------------------------------------------------------------------------------------------------------------------------------------------------------------------------------------------------------------------------------------------------------------------------------------------------------------------|-----------------------------|----------------|-----------------|--|
| Type of Activity        |    | Electoral Literacy campa                                                                                                                                                                                                                                                                                                                                                                                            | Electoral Literacy campaign |                |                 |  |
| Organizers              | :  | Shreeyash Institute of Pha<br>Sambhajinagar                                                                                                                                                                                                                                                                                                                                                                         | rmaceutical Education a     | nd Research, C | Chh.            |  |
| Venue                   | Ι. | Class Room: 301 & 314                                                                                                                                                                                                                                                                                                                                                                                               | No. of participants:        | Students       | Teachers        |  |
| venue                   |    | Class Roolli, 301 & 314                                                                                                                                                                                                                                                                                                                                                                                             | No. of participants.        | 118            | 08              |  |
| Objective               | :  | Promote the awareness ab vigilance on being respons                                                                                                                                                                                                                                                                                                                                                                 |                             | rights as well | as Creating a   |  |
| Activity Incharge       | :  | Mr. Vivek Thorat, Arundh                                                                                                                                                                                                                                                                                                                                                                                            | nati Deokar and Sameer S    | Salve          |                 |  |
| Description of Activity | :  | On the occasion of National Voters Day which is celebrated every year with the purpose to encourage, facilitate and maximize enrolment, especially for the new voters. On this occasion SYIPER organized Voter oath for students. Students take oath to sincere voting as well as promote awareness among voters and help to promote active participation of students in the electoral process through their talks. |                             |                |                 |  |
| Outcome/feedback        | :  | The event successfully raised awareness, educated students about their voting rights, and encouraged them to play an active role in shaping the democratic landscape of the nation. The event's impact resonates beyond the day itself, as students carry forward their newfound awareness and enthusiasm to exercise their franchise in future elections.                                                          |                             |                |                 |  |

#### Photograph:

Principal
Principal
Shreeyash Institute Of Pharmaceutical
Education and Research
Chh.Sambhajinagar

(D. Pharm, B. Pharm & M. Pharm)

Approved by AICTE, PCI New Delhi, Government of Maharashtra, DTE Mumbai (Institute Code: 2572) and Affiliated to Dr. Babasaheb Ambedkar Technological University, Lonere & MSBTE Mumbai.