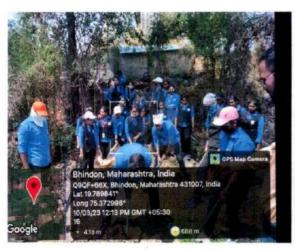

#### ACTIVITY REPORT

| Name of activity        | :   | "NSS Camp 2024"                                                                                                                                                                     |                                                                                                                                                                                                                                                                                                                                                                                                                                                                                                                                    |               | Date: 04/03/2024-<br>10/03/2024 |  |  |
|-------------------------|-----|-------------------------------------------------------------------------------------------------------------------------------------------------------------------------------------|------------------------------------------------------------------------------------------------------------------------------------------------------------------------------------------------------------------------------------------------------------------------------------------------------------------------------------------------------------------------------------------------------------------------------------------------------------------------------------------------------------------------------------|---------------|---------------------------------|--|--|
| Type of Activity        | 1   | Social awareness NSS Ac                                                                                                                                                             | Social awareness NSS Activity                                                                                                                                                                                                                                                                                                                                                                                                                                                                                                      |               |                                 |  |  |
| Organizers              | :   | Shreeyash Institute of Pha<br>Sambhajinagar                                                                                                                                         | Shreeyash Institute of Pharmaceutical Education and Research, Chh. Sambhajinagar                                                                                                                                                                                                                                                                                                                                                                                                                                                   |               |                                 |  |  |
| Venue                   | :   | Gandheli, Chh.<br>Sambhajinagar                                                                                                                                                     | No. of participants:                                                                                                                                                                                                                                                                                                                                                                                                                                                                                                               | Studen 60     | ts Teachers 03                  |  |  |
| Objective               | ;   | To gain skills in mobilizin and democratic attitudes.                                                                                                                               | g community participat                                                                                                                                                                                                                                                                                                                                                                                                                                                                                                             | tion, acquire | leadership qualities            |  |  |
| Activity Incharge       | :   | Sameer Salve, Arundhati I                                                                                                                                                           | Deokar and Dr. Manges                                                                                                                                                                                                                                                                                                                                                                                                                                                                                                              | sh Ghodke,    |                                 |  |  |
| Description of Activity | 7.0 | activities and campaigns which plastic waste elimit (awareness by Street play) dialogue on "good touch adolescent girls, Water co                                                   | National Service Scheme Special Camp was started on 04/03/2024. Various activities and campaigns were carried out by NSS volunteers in this camp. If which plastic waste elimination, cleanliness drive, medical camp, Tree Plantation (awareness by Street play), Women's health awareness (awareness by Street play dialogue on "good touch, bad touch" for small school girls, counseling for adolescent girls, Water conservation and importance and also a special Program was conducted by ANIS Members, Chh. Sambhajinagar. |               |                                 |  |  |
| Outcome/feedback        | :   | Volunteering for various tasks under NSS activities allowed students to beca<br>confident, develop leadership skills, and learn about different people from differ<br>walks of life |                                                                                                                                                                                                                                                                                                                                                                                                                                                                                                                                    |               |                                 |  |  |

#### Name of activity- Swachhata Hi Seva

The NSS volunteers gathered to clean the Gandheli Village. NSS volunteers enthusiastically collected plastic wastes, tea cups, weeds, and dry leaves spread over the surrounding areas. The volunteers collect all the waste and trash bags to the place where the Grampanchayat of Gandheli had arrangement for the removal of collected wastes. The whole cleaning drive was quite inspiring and motivating for the NSS team members.