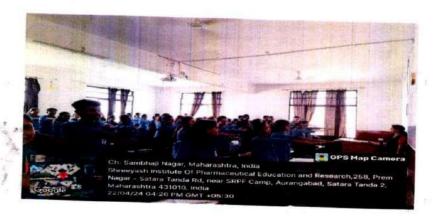

### Academic year:2023-2022,

All the students and staff members are hereby informed that, we are going to take pledge on occasion of Vasundhara day on 22 April 2024. So all are cordially invited to join the event.