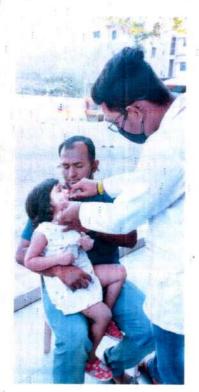

### Name of activity - Free Health Checkup Camp/ ANIS Guest Lecture

Fifth day was started with general medical chekup. Team of doctors from Shreeyash Ayurvedic College was present for checkup of Z.P school students as well as villagers of gandheli, Chh. Sambhajinagar. Volunteers also help health care team to arrange all things which required for health care camp. In afternoon, Session was engaged by Dr. Mahajan sir, District coordinator, MANS for NSS Volunteers as well as Villager, making them aware of superstitions, malpractices in the society and through science how we can be alert and aware from the same.