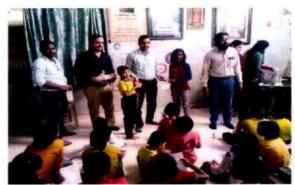

### ACTIVITY REPORT

| Name of activity        | :  | Celebration of "Voter Day"                                                                                                                                                                                                                                                                                                                                                                                          |                             |                | ate: 25/01/2024 |  |
|-------------------------|----|---------------------------------------------------------------------------------------------------------------------------------------------------------------------------------------------------------------------------------------------------------------------------------------------------------------------------------------------------------------------------------------------------------------------|-----------------------------|----------------|-----------------|--|
| Type of Activity        |    | Electoral Literacy campa                                                                                                                                                                                                                                                                                                                                                                                            | Electoral Literacy campaign |                |                 |  |
| Organizers              | :  | Shreeyash Institute of Pha<br>Sambhajinagar                                                                                                                                                                                                                                                                                                                                                                         | rmaceutical Education a     | nd Research, C | Chh.            |  |
| Venue                   | Ι. | Class Room: 301 & 314                                                                                                                                                                                                                                                                                                                                                                                               | No. of participants:        | Students       | Teachers        |  |
| venue                   |    | Class Roolli, 301 & 314                                                                                                                                                                                                                                                                                                                                                                                             | No. of participants.        | 118            | 08              |  |
| Objective               | :  | Promote the awareness ab vigilance on being respons                                                                                                                                                                                                                                                                                                                                                                 |                             | rights as well | as Creating a   |  |
| Activity Incharge       | :  | Mr. Vivek Thorat, Arundh                                                                                                                                                                                                                                                                                                                                                                                            | nati Deokar and Sameer S    | Salve          |                 |  |
| Description of Activity | :  | On the occasion of National Voters Day which is celebrated every year with the purpose to encourage, facilitate and maximize enrolment, especially for the new voters. On this occasion SYIPER organized Voter oath for students. Students take oath to sincere voting as well as promote awareness among voters and help to promote active participation of students in the electoral process through their talks. |                             |                |                 |  |
| Outcome/feedback        | :  | The event successfully raised awareness, educated students about their voting rights, and encouraged them to play an active role in shaping the democratic landscape of the nation. The event's impact resonates beyond the day itself, as students carry forward their newfound awareness and enthusiasm to exercise their franchise in future elections.                                                          |                             |                |                 |  |

#### Photograph:

Principal
Principal
Shreeyash Institute Of Pharmaceutical
Education and Research
Chh.Sambhajinagar

(D. Pharm, B. Pharm & M. Pharm)

Approved by AICTE, PCI New Delhi, Government of Maharashtra, DTE Mumbai (Institute Code: 2572) and Affiliated to Dr. Babasaheb Ambedkar Technological University, Lonere & MSBTE Mumbai.