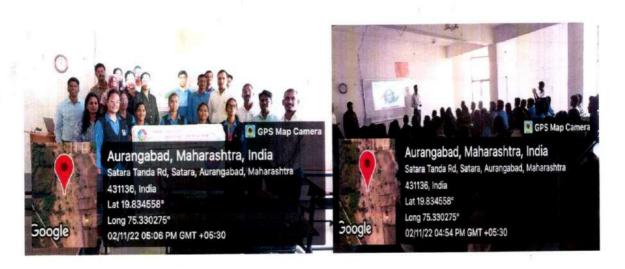

### ACTIVITY REPORT

| Name of activity         | 1,2 | Celebration of Vasundhara Day                                                  |                                             |                            | Date:22/04/2024       |  |
|--------------------------|-----|--------------------------------------------------------------------------------|---------------------------------------------|----------------------------|-----------------------|--|
| Type of activity         |     | Majhi Vasundhara Ab                                                            | hiyan                                       |                            |                       |  |
| Organizers               | :   |                                                                                | narmaceutical Education a                   | nd Research Cl             | hh. Sambhajinagar     |  |
| Venue                    | :   | Class room 301/314                                                             | No. of participants:                        | Student                    | Teacher               |  |
|                          |     |                                                                                |                                             | 118                        | 08                    |  |
| Objective/s              | 1:  | A powerful reminder of planet.                                                 | f our collective responsi                   | bility for the             | well-being of our     |  |
| In charge/s              | :   | Mr.Sameer Salve, Ms. Arundhati Deokar                                          |                                             |                            |                       |  |
| Brief Report on activity | :   | To demonstrate support Vasundara day by taking program Principal, all present. | ort for environmental                       | ur beautiful               | enviroment. For this  |  |
| Outcome/feedback         | :   | Students were made aw<br>Students understood the                               | are about Environmer importance of our moth | nt and the ill<br>er Earth | effects of pollution. |  |

Photograph:

Activity in charge/s

Principal Principal Shreeyash Institute Of Pharmaceutical Education and Research Chh.Sambhajinagar

(D. Pharm, B. Pharm & M. Pharm)

Approved by AICTE, PCI New Delhi, Government of Maharashtra, DTE Mumbai (Institute Code: 2572) and Affiliated to Dr. Babasaheb Ambedkar Technological University, Lonere & MSBTE Mumbai.