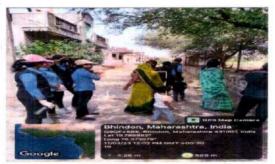

#### Name of activity - Water Conservation Rally and Street Play

Water conservation rally was conducted on day three throughout the village. In this the NSS volunteers were aware the villagers about importance of water as well as how do management of water and awareness of rain water harvesting through various slogan and street play. Same street play was performed Infront of ZP School students on special demand from ZP School teachers.