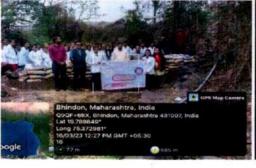

#### Name of activity- Swachhata Hi Seva

The NSS volunteers gathered to clean the Gandheli Village. NSS volunteers enthusiastically collected plastic wastes, tea cups, weeds, and dry leaves spread over the surrounding areas. The volunteers collect all the waste and trash bags to the place where the Grampanchayat of Gandheli had arrangement for the removal of collected wastes. The whole cleaning drive was quite inspiring and motivating for the NSS team members.