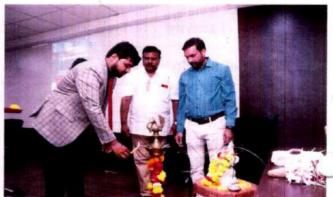

#### ACTIVITY REPORT

| Name of activity         | : | Celebration of National Youth                                                                                                                  | ı Day                                                                                      | Da                                                   | te: 12/1/2024                                                           |  |  |
|--------------------------|---|------------------------------------------------------------------------------------------------------------------------------------------------|--------------------------------------------------------------------------------------------|------------------------------------------------------|-------------------------------------------------------------------------|--|--|
| Type of activity         |   | Empowerment and nation-buildi                                                                                                                  | ng programme                                                                               |                                                      | V                                                                       |  |  |
| Organizers               |   | Shreeyash Institute of Pharmace                                                                                                                | eutical Education and Re                                                                   | search Aurang                                        | abad                                                                    |  |  |
| Venue                    |   | Seminar Hall                                                                                                                                   | No of modicinants                                                                          | Student                                              | Teacher                                                                 |  |  |
| venue                    |   | Seminar Haii                                                                                                                                   | No. of participants:                                                                       | 122                                                  | 05                                                                      |  |  |
| Objective/s In charge/s  | : | encouraging them to contribute positively to society.                                                                                          |                                                                                            |                                                      |                                                                         |  |  |
|                          | 1 | "Arise, Awake, and Realise to                                                                                                                  | the Power You Hold"                                                                        |                                                      |                                                                         |  |  |
| Brief Report on activity |   | celebrated national youth day on<br>as a platform to foster national in<br>adventure among the youth. It's<br>of young individualsFor this pro | 12 <sup>th</sup> Jan 2024 to inspire<br>ntegration, communal has<br>a event that showcases | the youth with<br>armony, brother<br>the diverse tal | h his ideas. It serves<br>erhood, courage, and<br>ents and capabilities |  |  |

Photograph:

Activity in charge/s

DTE Code
2572

MSBTE Code
1838

GH. Sambhajinagas \*

Principal

Shreeyash Institute Of Pharmaceutical Education and Research Chh.Şambhajinagar