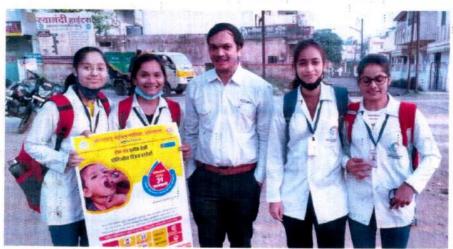

#### ACTIVITY REPORT

| Name of activity        | :   | "NSS Camp 2024"                                                                                                                                                                     |                                                                                                                                                                                                                                                                                                                                                                                                                                                                                                                                    |               | Date: 04/03/2024-<br>10/03/2024 |  |  |
|-------------------------|-----|-------------------------------------------------------------------------------------------------------------------------------------------------------------------------------------|------------------------------------------------------------------------------------------------------------------------------------------------------------------------------------------------------------------------------------------------------------------------------------------------------------------------------------------------------------------------------------------------------------------------------------------------------------------------------------------------------------------------------------|---------------|---------------------------------|--|--|
| Type of Activity        | 1   | Social awareness NSS Ac                                                                                                                                                             | Social awareness NSS Activity                                                                                                                                                                                                                                                                                                                                                                                                                                                                                                      |               |                                 |  |  |
| Organizers              | :   | Shreeyash Institute of Pha<br>Sambhajinagar                                                                                                                                         | Shreeyash Institute of Pharmaceutical Education and Research, Chh. Sambhajinagar                                                                                                                                                                                                                                                                                                                                                                                                                                                   |               |                                 |  |  |
| Venue                   | :   | Gandheli, Chh.<br>Sambhajinagar                                                                                                                                                     | No. of participants:                                                                                                                                                                                                                                                                                                                                                                                                                                                                                                               | Studen 60     | ts Teachers 03                  |  |  |
| Objective               | ;   | To gain skills in mobilizin and democratic attitudes.                                                                                                                               | g community participat                                                                                                                                                                                                                                                                                                                                                                                                                                                                                                             | tion, acquire | leadership qualities            |  |  |
| Activity Incharge       | :   | Sameer Salve, Arundhati I                                                                                                                                                           | Deokar and Dr. Manges                                                                                                                                                                                                                                                                                                                                                                                                                                                                                                              | sh Ghodke,    |                                 |  |  |
| Description of Activity | 7.0 | activities and campaigns which plastic waste elimit (awareness by Street play) dialogue on "good touch adolescent girls, Water co                                                   | National Service Scheme Special Camp was started on 04/03/2024. Various activities and campaigns were carried out by NSS volunteers in this camp. If which plastic waste elimination, cleanliness drive, medical camp, Tree Plantation (awareness by Street play), Women's health awareness (awareness by Street play dialogue on "good touch, bad touch" for small school girls, counseling for adolescent girls, Water conservation and importance and also a special Program was conducted by ANIS Members, Chh. Sambhajinagar. |               |                                 |  |  |
| Outcome/feedback        | :   | Volunteering for various tasks under NSS activities allowed students to beca<br>confident, develop leadership skills, and learn about different people from differ<br>walks of life |                                                                                                                                                                                                                                                                                                                                                                                                                                                                                                                                    |               |                                 |  |  |

#### Name of activity- Swachhata Hi Seva

The NSS volunteers gathered to clean the Gandheli Village. NSS volunteers enthusiastically collected plastic wastes, tea cups, weeds, and dry leaves spread over the surrounding areas. The volunteers collect all the waste and trash bags to the place where the Grampanchayat of Gandheli had arrangement for the removal of collected wastes. The whole cleaning drive was quite inspiring and motivating for the NSS team members.