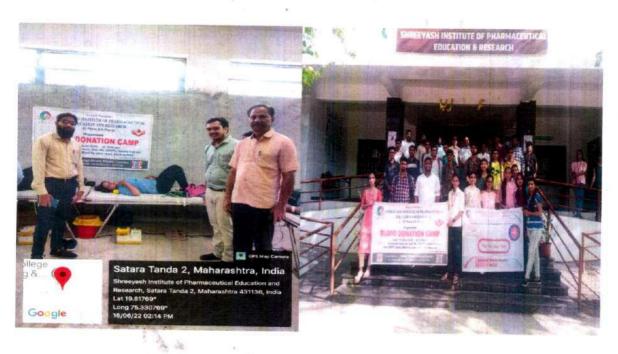

ts of blood was<br>lege. It is a way of<br>s problems of acutes<br>ching, non teaching |  |  |  |
| Outcome/feedback         |   | Conducting voluntary be stock of blood units in be the health-care system. Students were rewhenever needed.                                                  | blood bank which is no<br>Students were made as                                                   | eeded for option                                            | mum functioning of<br>ood donation and its                                                  |  |  |  |





(D, Pharm, B. Pharm & M. Pharm)

Approved by AICTE, PCI New Delhi, Government of Maharashtra, DTE Mumbai (Institute Code : 2572) and Affiliated to Dr. Babasaheb Ambedkar Technological University, Lonere & MSBTE Mumbai.

#### Photograph:





Activity in charge/s







## SHREEYASH INSTITUTE OF PHARMACEUTICAL EDUCATION AND RESEARCH AURANGBAD

Approved by AICTE, New Delhi, Government of Maharashtra, DTE Mumbai (DTE Code-2572) and Affiliated to Dr. Babasaheb Ambedkar Technological University, Lonere.



Shreeyash Pratishthan's

## SHREEYASH INSTITUTE OF PHARMACEUTICAL EDUCATION AND RESEARCH

(D. Pharm & B. Pharm)

**Organized** 

## **BLOOD DONATION CAMP**

Date: 16 June 2022 at. 2.00 pm

Venue: Shreeyash Campus, Gut. No. 258(P), Satara Parisar,

Near SRPF Camp, Beed by pass road, Aurangabad

टिप : सर्वांनी कोरोना नियमांचे पालन करावे.



Collection By - Dattaji Bhale Blood Center Dr. Hedgewar Hospital, 0240-2352371, 2335196









(D. Pharm, B. Pharm & M. Pharm)

Approved by AICTE, PCI New Delhi, Government of Maharashtra, D