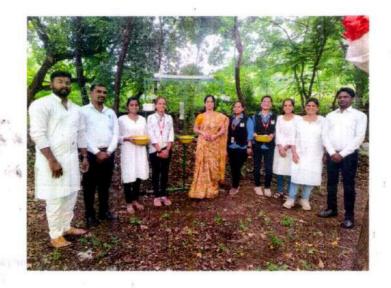

### Academic year:2023-2022,

All the students and staff members are hereby informed that, we are going to take pledge on occasion of Vasundhara day on 22 April 2024. So all are cordially invited to join the event.

### ACTIVITY REPORT

| Name of activity         | 1,2 | Celebration of Vasundhara Day                                                  |                                             |                            | Date:22/04/2024       |  |
|--------------------------|-----|--------------------------------------------------------------------------------|---------------------------------------------|----------------------------|-----------------------|--|
| Type of activity         |     | Majhi Vasundhara Ab                                                            | hiyan                                       |                            |                       |  |
| Organizers               | :   |                                                                                | narmaceutical Education a                   | nd Research Cl             | hh. Sambhajinagar     |  |
| Venue                    | :   | Class room 301/314                                                             | No. of participants:                        | Student                    | Teacher               |  |
|                          |     |                                                                                |                                             | 118                        | 08                    |  |
| Objective/s              | 1:  | A powerful reminder of planet.                                                 | f our collective responsi                   | bility for the             | well-being of our     |  |
| In charge/s              | :   | Mr.Sameer Salve, Ms. Arundhati Deokar                                          |                                             |                            |                       |  |
| Brief Report on activity | :   | To demonstrate support Vasundara day by taking program Principal, all present. | ort for environmental                       | ur beautiful               | enviroment. For this  |  |
| Outcome/feedback         | :   | Students were made aw<br>Students understood the                               | are about Environmer importance of our moth | nt and the ill<br>er Earth | effects of pollution. |  |

Photograph:

Activity in charge/s

Principal Principal Shreeyash Institute Of Pharmaceutical Education and Research Chh.Sambhajinagar

(D. Pharm, B. Pharm & M. Pharm)

Approved by AICTE, PCI New Delhi, Government of Maharashtra, DTE Mumbai (Institute Code: 2572) and Affiliated to Dr. Babasaheb Ambedkar Technological University, Lonere & MSBTE Mumbai.