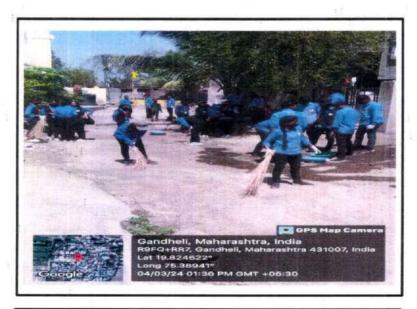

Venue: Gandheli, Chh. Sambhajinagar

Principal
Shreeyash Institute Of Pharmaceutical
Education and Research
Chh.Sambhajinagar

(D. Pharm, B. Pharm & M. Pharm)

Approved by AICTE, PCI New Delhi, Government of Maharashtra, DTE Mumbai (Institute Code : 2572) and Affiliated to Dr. Babasaheb Ambedkar Technological University, Lonere & MSBTE Mumbai.

#### ACTIVITY REPORT

| Name of activity        | :   | "NSS Camp 2024"                                                                                                                                                                     |                                                                                                                                                                                                                                                                                                                                                                                                                                                                                                                                    |               | Date: 04/03/2024-<br>10/03/2024 |  |  |
|-------------------------|-----|-------------------------------------------------------------------------------------------------------------------------------------------------------------------------------------|------------------------------------------------------------------------------------------------------------------------------------------------------------------------------------------------------------------------------------------------------------------------------------------------------------------------------------------------------------------------------------------------------------------------------------------------------------------------------------------------------------------------------------|---------------|---------------------------------|--|--|
| Type of Activity        | 1   | Social awareness NSS Ac                                                                                                                                                             | Social awareness NSS Activity                                                                                                                                                                                                                                                                                                                                                                                                                                                                                                      |               |                                 |  |  |
| Organizers              | :   | Shreeyash Institute of Pha<br>Sambhajinagar                                                                                                                                         | Shreeyash Institute of Pharmaceutical Education and Research, Chh. Sambhajinagar                                                                                                                                                                                                                                                                                                                                                                                                                                                   |               |                                 |  |  |
| Venue                   | :   | Gandheli, Chh.<br>Sambhajinagar                                                                                                                                                     | No. of participants:                                                                                                                                                                                                                                                                                                                                                                                                                                                                                                               | Studen 60     | ts Teachers 03                  |  |  |
| Objective               | ;   | To gain skills in mobilizin and democratic attitudes.                                                                                                                               | g community participat                                                                                                                                                                                                                                                                                                                                                                                                                                                                                                             | tion, acquire | leadership qualities            |  |  |
| Activity Incharge       | :   | Sameer Salve, Arundhati I                                                                                                                                                           | Deokar and Dr. Manges                                                                                                                                                                                                                                                                                                                                                                                                                                                                                                              | sh Ghodke,    |                                 |  |  |
| Description of Activity | 7.0 | activities and campaigns which plastic waste elimit (awareness by Street play) dialogue on "good touch adolescent girls, Water co                                                   | National Service Scheme Special Camp was started on 04/03/2024. Various activities and campaigns were carried out by NSS volunteers in this camp. If which plastic waste elimination, cleanliness drive, medical camp, Tree Plantation (awareness by Street play), Women's health awareness (awareness by Street play dialogue on "good touch, bad touch" for small school girls, counseling for adolescent girls, Water conservation and importance and also a special Program was conducted by ANIS Members, Chh. Sambhajinagar. |               |                                 |  |  |
| Outcome/feedback        | :   | Volunteering for various tasks under NSS activities allowed students to beca<br>confident, develop leadership skills, and learn about different people from differ<br>walks of life |                                                                                                                                                                                                                                                                                                                                                                                                                                                                                                                                    |               |                                 |  |  |

DAY 1 04/03/2024

#### Name of activity- Swachhata Hi Seva

The NSS volunteers gathered to clean the Gandheli Village. NSS volunteers enthusiastically collected plastic wastes, tea cups, weeds, and dry leaves spread over the surrounding areas. The volunteers collect all the waste and trash bags to the place where the Grampanchayat of Gandheli had arrangement for the removal of collected wastes. The whole cleaning drive was quite inspiring and motivating for the NSS team members.