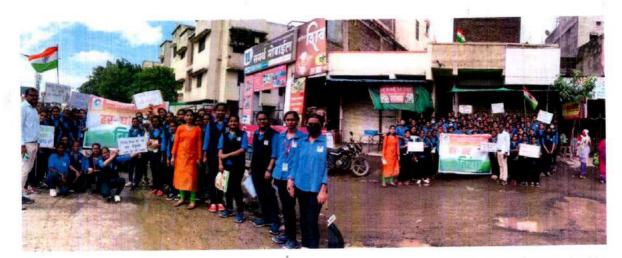

### Academic year:2023-2022,

All the students and staff members are hereby informed that, we are going to take pledge on occasion of Vasundhara day on 22 April 2024. So all are cordially invited to join the event.

Dr.Ganesh Tapadiya

Principal Principal

Shreeyash Institute Of Pharmaceutical Education and Research Chh.Sambhajinagar