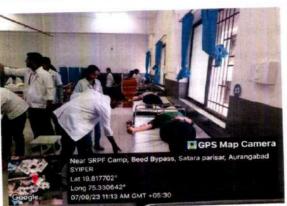

#### ACTIVITY REPORT

| Name of activity        | :   | "NSS Camp 2024"                                                                                                                                                                     |                                                                                                                                                                                                                                                                                                                                                                                                                                                                                                                                    |               | Date: 04/03/2024-<br>10/03/2024 |  |  |
|-------------------------|-----|-------------------------------------------------------------------------------------------------------------------------------------------------------------------------------------|------------------------------------------------------------------------------------------------------------------------------------------------------------------------------------------------------------------------------------------------------------------------------------------------------------------------------------------------------------------------------------------------------------------------------------------------------------------------------------------------------------------------------------|---------------|---------------------------------|--|--|
| Type of Activity        | 1   | Social awareness NSS Ac                                                                                                                                                             | Social awareness NSS Activity                                                                                                                                                                                                                                                                                                                                                                                                                                                                                                      |               |                                 |  |  |
| Organizers              | :   | Shreeyash Institute of Pha<br>Sambhajinagar                                                                                                                                         | Shreeyash Institute of Pharmaceutical Education and Research, Chh. Sambhajinagar                                                                                                                                                                                                                                                                                                                                                                                                                                                   |               |                                 |  |  |
| Venue                   | :   | Gandheli, Chh.<br>Sambhajinagar                                                                                                                                                     | No. of participants:                                                                                                                                                                                                                                                                                                                                                                                                                                                                                                               | Studen 60     | ts Teachers 03                  |  |  |
| Objective               | ;   | To gain skills in mobilizin and democratic attitudes.                                                                                                                               | g community participat                                                                                                                                                                                                                                                                                                                                                                                                                                                                                                             | tion, acquire | leadership qualities            |  |  |
| Activity Incharge       | :   | Sameer Salve, Arundhati I                                                                                                                                                           | Deokar and Dr. Manges                                                                                                                                                                                                                                                                                                                                                                                                                                                                                                              | sh Ghodke,    |                                 |  |  |
| Description of Activity | 7.0 | activities and campaigns which plastic waste elimit (awareness by Street play) dialogue on "good touch adolescent girls, Water co                                                   | National Service Scheme Special Camp was started on 04/03/2024. Various activities and campaigns were carried out by NSS volunteers in this camp. If which plastic waste elimination, cleanliness drive, medical camp, Tree Plantation (awareness by Street play), Women's health awareness (awareness by Street play dialogue on "good touch, bad touch" for small school girls, counseling for adolescent girls, Water conservation and importance and also a special Program was conducted by ANIS Members, Chh. Sambhajinagar. |               |                                 |  |  |
| Outcome/feedback        | :   | Volunteering for various tasks under NSS activities allowed students to beca<br>confident, develop leadership skills, and learn about different people from differ<br>walks of life |                                                                                                                                                                                                                                                                                                                                                                                                                                                                                                                                    |               |                                 |  |  |

#### Name of activity- Swachhata Hi Seva

The NSS volunteers gathered to clean the Gandheli Village. NSS volunteers enthusiastically collected plastic wastes, tea cups, weeds, and dry leaves spread over the surrounding areas. The volunteers collect all the waste and trash bags to the place where the Grampanchayat of Gandheli had arrangement for the removal of collected wastes. The whole cleaning drive was quite inspiring and motivating for the NSS team members.