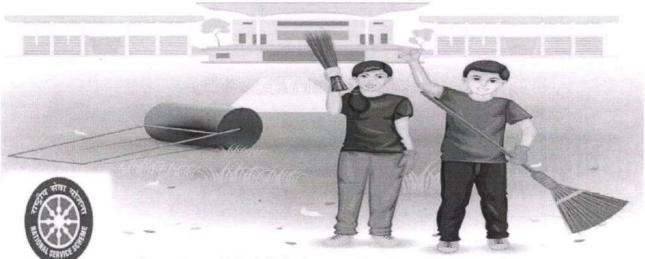

### Academic year:2023-2022,

All the students and staff members are hereby informed that, we are going to take pledge on occasion of Vasundhara day on 22 April 2024. So all are cordially invited to join the event.

#### Name of activity- Swachhata Hi Seva

The NSS volunteers gathered to clean the Gandheli Village. NSS volunteers enthusiastically collected plastic wastes, tea cups, weeds, and dry leaves spread over the surrounding areas. The volunteers collect all the waste and trash bags to the place where the Grampanchayat of Gandheli had arrangement for the removal of collected wastes. The whole cleaning drive was quite inspiring and motivating for the NSS team members.